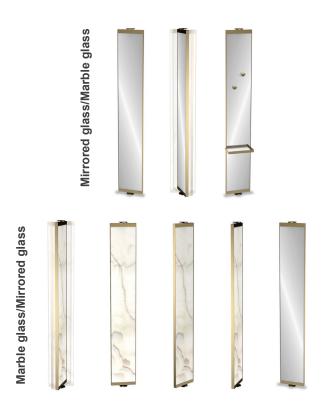

## Description

360° swiveling mirror with structure in Bronze finish, covered on the 2 sides in Mirror glass or one side in Mirror glass and the other in Marble glass. The side in Mirror glass can be plain or have 2 hooks and a shelf. If both sides are in Mirror glass, one is plain and the other one has the hooks and shelf. Made in Italy.

## Finishes and materials

Structure: Bronze finish.

Panels: Marble glass (side A&B) / Mirrored glass (side B).

(For more specifications, please refer to "Finishes & Materials")