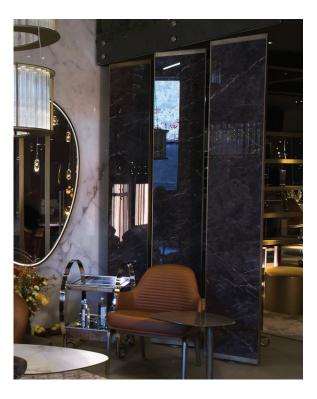

## Description

360° swiveling mirror with structure in Bronze finish, covered on the 2 sides in Mirror glass or one side in Mirror glass and the other in Marble glass. The side in Mirror glass can be plain or have 2 hooks and a shelf. If both sides are in Mirror glass, one is plain and the other one has the hooks and shelf. Made in Italy.