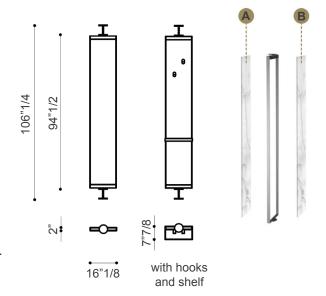

## **Dimensions**

Panel area: 16"1/8W x 94"1/2H x 2"D

Total height: 106"1/4. With shelf depth is 7"7/8