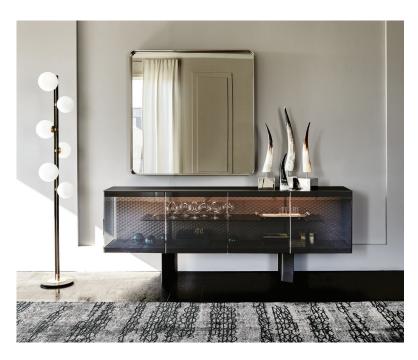

## Boutique

Design: Alberto Danese

## Description

Sideboard with frame and feet in black embossed lacquered steel, doors and sides in fumé glass with stripes in black painted glass. Top and bottom in black painted frosted glass, internal back covered and quilted in soft leather or synthetic leather. Internal shelf in fumé glass. LED light.

## Finishes and materials

**Frame and feet:** Black embossed lacquered steel (GFM73). **Doors and sides:** Fumé glass with stripes in black painted glass.

**Top and bottom:** Black painted frosted glass. **Internal back:** Soft leather or synthetic leather.

Internal shelf: Fumé glass.

(For more specifications, please refer to "Finishes & Materials")