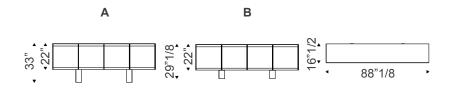

## **Dimensions**

**A)** 88"1/8W x 16"1/2D x 33"H **B)** 88"1/8W x 16"1/2D x 29"1/8H