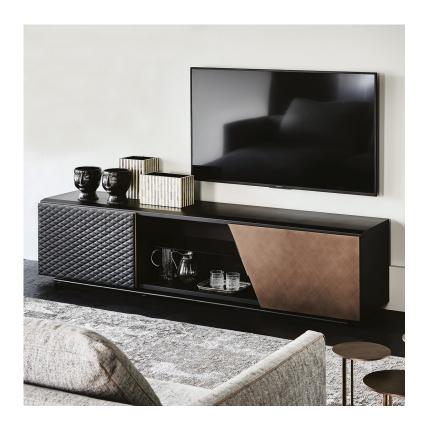

# **Aston** Tv

Design: STC Studio

## **Description**

TV stand in titanium or black embossed lacquered wood. Titanium or black embossed steel base.

Left door covered and quilted in synthetic leather or soft leather as with titanium embossed aluminum profiles.

Right door in Canaletto walnut, burned oak or Brushed Bronze with black chrome details.

Internal fumé glass shelves. Made in Italy.