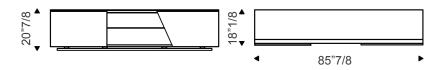

# **Aston** Tv

Design: STC Studio



## **Description**

TV stand in titanium or black embossed lacquered wood. Titanium or black embossed steel base.

Left door covered and quilted in synthetic leather or soft leather as with titanium embossed aluminum profiles.

Right door in Canaletto walnut, burned oak or Brushed Bronze with black chrome details.

Internal fumé glass shelves. Made in Italy.

## Dimensions

85"7/8W x 18"1/8D x 20"7/8H



#### Finishes and materials

#### Structure:

- 1) Titanium (GF11) embossed lacquered wood with base in titanium (GFM11) embossed steel.
- 2) Black (GF73) embossed lacquered wood with base in black (GFM73) embossed steel.

**Left door:** Synthetic leather or soft leather as with titanium (GFM11) embossed aluminum profiles.

Right door: Canaletto walnut (NC), burned oak (RB) or Brushed Bronze with black chrome (06) details.

Internal shelves: Fumé glass.

(For more specifications, please refer to "Finishes & Materials")