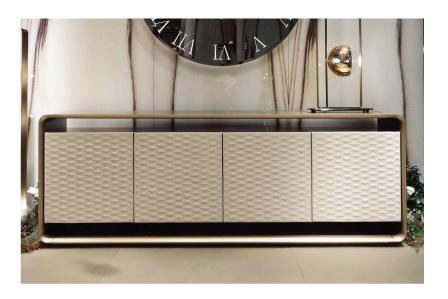

## Description

Sideboard with structure in shaped rounded wood in Bronze finish or in satin metallic finish: brass, dark brass, titanium. With 4 suspended doors with push-pull opening. Wooden doors covered in Leather Cat. Naturale or Nabuk with quilting detail. Size B is equipped with glass shelves on the sides. Size B with optional drawer in the central compartment. Made in Italy.

## **Dimensions**

**A)** 84"5/8W x 21"5/8D x 20"1/2H

**B)** 84"5/8W x 21"5/8D x 30"5/8H

Quiltings

## Finishes and materials

Structure: Wood with satin finish: brass (104M), dark brass (105M), titanium (101M).

**Doors:** Wood covered in Leather Cat. Naturale/Nabuk with quilting detail.

Shelves: Glass.