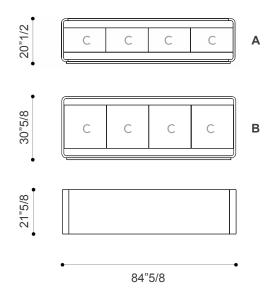

## **Dimensions**

**A)** 84"5/8W x 21"5/8D x 20"1/2H

**B)** 84"5/8W x 21"5/8D x 30"5/8H

Quiltings