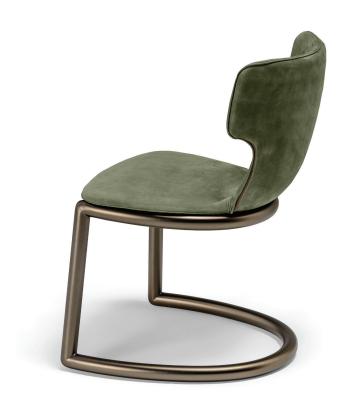

## **Amy**

Design: Giuseppe Viganò

## Description

Chair with structure in black nickel. titanium or varnished micaceous brown or oxy grey metal. Cover in C.O.M. Fabric, Fabric, C.O.L. or Leather. Upholstery made with multi-density cold-expanded polyurethane. The cover is not removable. Made in Italy.