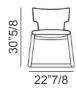

## **Amy**

Design: Giuseppe Viganò



## Description

Chair with structure in black nickel. titanium or varnished micaceous brown or oxy grey metal. Cover in C.O.M. Fabric, Fabric, C.O.L. or Leather. Upholstery made with multi-density cold-expanded polyurethane. The cover is not removable. Made in Italy.

## **Dimensions**

22"7/8W x 23"1/4D x 30"5/8H Seat height: 18"7/8







## Finishes and materials

Structure: Metal: black nickel, titanium or varnished micaceous brown or oxy grey.

Cover: C.O.M. Fabric, Fabric, C.O.L. or Leather.

(For more specifications, please refer to "Finishes & Materials")