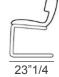

## **Amy**

Design: Giuseppe Viganò



## Description

Chair with structure in black nickel. titanium or varnished micaceous brown or oxy grey metal. Cover in C.O.M. Fabric, Fabric, C.O.L. or Leather. Upholstery made with multi-density cold-expanded polyurethane. The cover is not removable. Made in Italy.

## **Dimensions**

22"7/8W x 23"1/4D x 30"5/8H Seat height: 18"7/8







## Finishes and materials

Structure: Metal: black nickel, titanium or varnished micaceous brown or oxy grey.

Cover: C.O.M. Fabric, Fabric, C.O.L. or Leather.

(For more specifications, please refer to "Finishes & Materials")