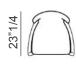

## **Amy**

Design: Giuseppe Viganò



## Description

Chair with structure in black nickel. titanium or varnished micaceous brown or oxy grey metal. Cover in C.O.M. Fabric, Fabric, C.O.L. or Leather. Upholstery made with multi-density cold-expanded polyurethane. The cover is not removable. Made in Italy.

## **Dimensions**

22"7/8W x 23"1/4D x 30"5/8H Seat height: 18"7/8







## Finishes and materials

Structure: Metal: black nickel, titanium or varnished micaceous brown or oxy grey.

Cover: C.O.M. Fabric, Fabric, C.O.L. or Leather.

(For more specifications, please refer to "Finishes & Materials")