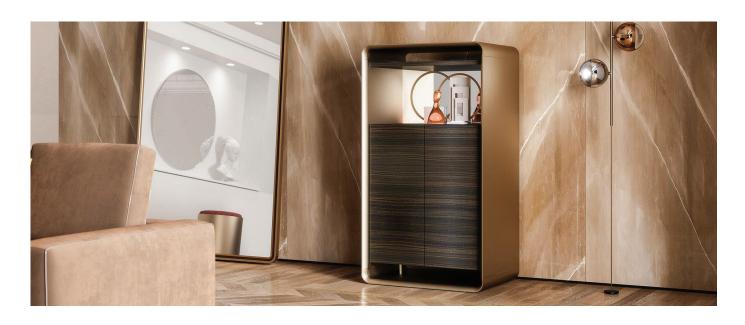

## Description

Cupboard with structure in shaped rounded wood with Bronze finish or with satin brass, dark brass or titanium finish. 2 suspended doors with push-pull opening in Canaletto walnut, Canaletto Henné, Oakwood Beluga or shiny Ebony. Equipped with glass shelves. Available in two versions: A) with 2 doors and one open space or B) with 2 doors and one flap. Made in Italy.

## Finishes and materials

Structure: Wood with Bronze finish.

Doors: Canaletto walnut, Canaletto Henné,

Oakwood Beluga or shiny Ebony.

(For more specifications, please refer to "Finishes & Materials")

Version A