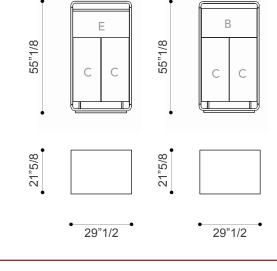

## **Dimensions**

29"1/2W x 21"5/8D x 55"1/8H

## Finishes and materials

Structure: Wood with Bronze finish.

Doors: Canaletto walnut, Canaletto Henné,

Oakwood Beluga or shiny Ebony.

(For more specifications, please refer to "Finishes & Materials")

Version A

Version B