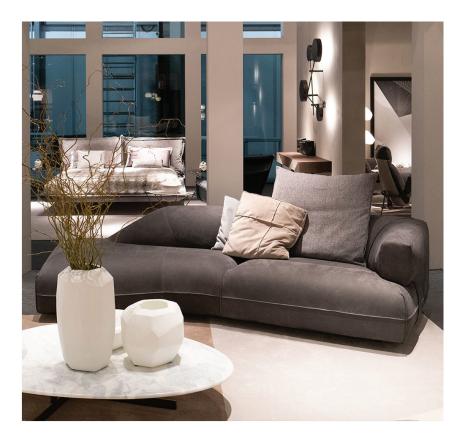

## Description

L/R

Sofa with structure in wood. Frame upholstery with multi-density expanded polyurethane, seat upholstery with multi-density expanded polyurethane covered with synthetic lining and back cushion upholstery filling 100% down with core in multi-density expanded polyurethane; outer cover in quilted synthetic lining and 100% white down proof cotton filled with 100% down. Feet in plastic, 2"H. Made in Italy.