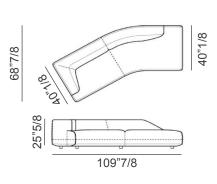

## **Dimensions**

109"7/8W x 68"7/8D x 25"5/8H Seat height: 16"1/2 Armrest height: 25"5/8 Right or left unit, with 30° angle.