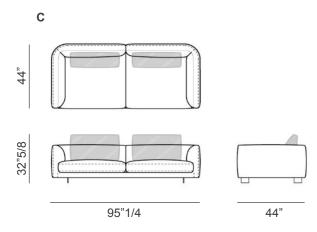

### **Dimensions**

**A)** 87"3/8W x 40"1/8D x 32"5/8H Two 27"1/2 back cushions required.

**B)** 95"1/4W x 40"1/8D x 32"5/8H Two 31"1/2 back cushions required.

**C)** 95"1/4W x 44"D x 32"5/8H Two 31"1/2 back cushions required.