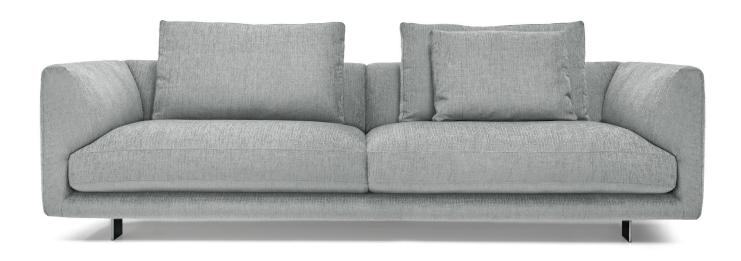

# Self Control

Design: Ludovica & Roberto Palomba

## Description

Sofa with structure in wood. Feet in metal: titanium or black nickel or varnished micaceous brown or oxy grey, 3"1/2H. Frame upholstery with multi-density expanded polyurethane covered with synthetic lining, seat cushion upholstery with multi-density expanded polyurethane covered with synthetic lining and cotton and polyester fibre coupled lining. Back cushion upholstery down proof cotton cover coupled with resinated lining; filling in mixed down (70% goose down and 30% polyester fibre). Back support upholstery in down proof cotton cover coupled with resinated lining; fillingin 100% goose down. Springing: elastic belts. Back cushions are not included. Made in Italy.