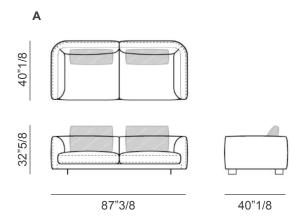

### **Dimensions**

**A)** 87"3/8W x 40"1/8D x 32"5/8H Two 27"1/2 back cushions required.

**B)** 95"1/4W x 40"1/8D x 32"5/8H Two 31"1/2 back cushions required.

**C)** 95"1/4W x 44"D x 32"5/8H Two 31"1/2 back cushions required.