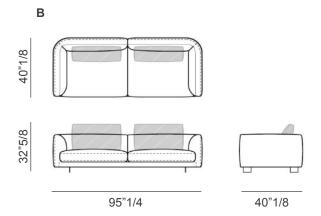

### **Dimensions**

**A)** 87"3/8W x 40"1/8D x 32"5/8H Two 27"1/2 back cushions required.

**B)** 95"1/4W x 40"1/8D x 32"5/8H Two 31"1/2 back cushions required.

**C)** 95"1/4W x 44"D x 32"5/8H Two 31"1/2 back cushions required.