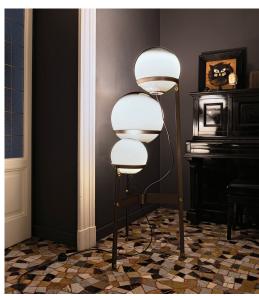

## **Bubble** Bobble

Design: Gino Carollo

## Description

Floor lamp with structure in metal, finishes brass or titanium or varnished micaceous brown. Metal parts in view are in brushed brass. Lampshade in blown glass with shades from white to transparent or from smoked glass to transparent. Grey cable at sight.