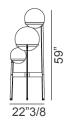

## **Bubble** Bobble

Design: Gino Carollo





## Description

Floor lamp with structure in metal, finishes brass or titanium or varnished micaceous brown. Metal parts in view are in brushed brass. Lampshade in blown glass with shades from white to transparent or from smoked glass to transparent. Grey cable at sight.

No. 3 lamp holders E26 (110V) for bulbs max 60W each. Bulbs not included.

Made in Italy.

## **Dimensions**

22"3/8W x 22"D x 59"H





## Finishes and materials

Structure: Metal: brass or titanium or varnished micaceous brown.

Lampshade: Lampshade in blown glass with shades from white to transparent or from smoked

glass to transparent.

(For more specifications, please refer to "Finishes & Materials")