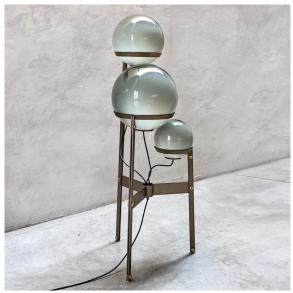

## **Bubble** Bobble

Design: Gino Carollo

## Description

Floor lamp with structure in metal, finishes brass or titanium or varnished micaceous brown. Metal parts in view are in brushed brass. Lampshade in blown glass with shades from white to transparent or from smoked glass to transparent. Grey cable at sight.

No. 3 lamp holders E26 (110V) for bulbs max 60W each. Bulbs not included.

Made in Italy.