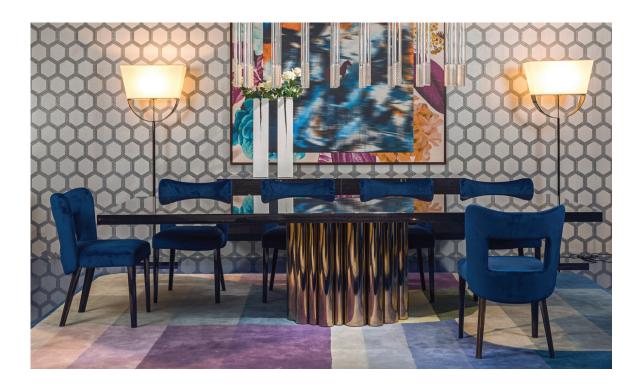

## Splendor

Design: Giorgio Soressi

## Description

Extendable table with base in stainless steel and wooden top in Castagno Toscano, Ebony, Eucalyptus, Graphite, Kakao, Savannah, Texture, Walnut, Walnut + Walnut Burl, Zulu or lacquered colors. Made in Italy.

## **Dimensions**

82"5/8W x 41"3/8D x 30"H

Extends to: 122"W (with 2 extendable leaves, 19"5/8W each).

## Finishes and materials

Base: Stainless steel, stainless steel with Black, Shadow, or Superior metal finish.

**Top:** Castagno Toscano, Ebony, Eucalyptus, Graphite, Kakao, Savannah, Texture, Walnut, Walnut + Walnut Burl, Zulu or lacquered colors.