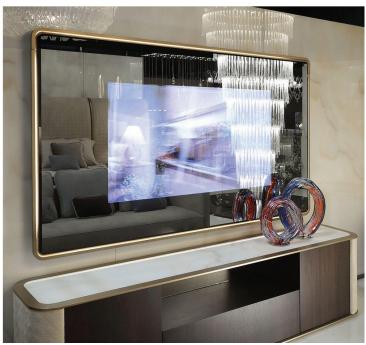

# Oh Frame

Design: Tulczinsky

## Description

Mirror/TV container in Supersilver glass with bevel. Frame in shaped rounded wood in Bronze finish or in satin finish: brass, dark brass or titanium. Optional LED lighting and/or USB-HDMI connections on the frame. Made in Italy.

#### **Dimensions**

78"3/4W x 47"1/4H x 2"3/4D **Max. LED TV size:** 63"3/4W x 32"1/4H x 2"3/4D

## Finishes and materials

Mirror: Supersilver glass, 13/64" with 45° bevel.

Wooden Frame: Bronze or satin (brass, dark brass or titanium) finish.

(For more specifications, please refer to "Finishes & Materials")