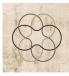

## Cerchiotto

Tortora

Grigio

Beige

Blu

Description

Rug made with Tencel and New Zealand wool. Folded ribbon. Cotton-polyester canvas. Made in Italy.

The ground and the design have the same fiber height.