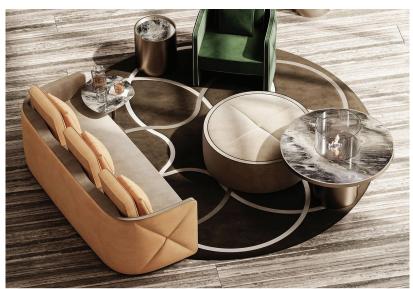

## Cerchiotto

Tortora

Grigio

Beige

Blu

Description

Rug made with Tencel and New Zealand wool. Folded ribbon. Cotton-polyester canvas. Made in Italy.

The ground and the design have the same fiber height.

## Finishes and materials

Material: Tencel & New Zealand wool.

Canvas: Cotton-polyester.

**Available colors:** Nuance Tortora, Grigio, Beige, Blu. Note: Rug made from natural or synthetic fibers; due to differences between batches of yarn and dye baths, shades and texture may differ slightly from the sample.