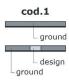

## Cerchiotto

Tortora

Grigio

Beige

Blu

Description

Rug made with Tencel and New Zealand wool. Folded ribbon. Cotton-polyester canvas. Made in Italy.

The ground and the design have the same fiber height.