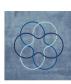

## Cerchiotto

Tortora

Grigio

Beige

Blu

Description

Rug made with Tencel and New Zealand wool. Folded ribbon. Cotton-polyester canvas. Made in Italy.

The ground and the design have the same fiber height.