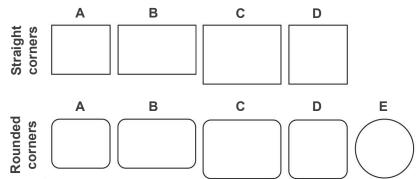

## **Dimensions**

- **A)** 98"3/8W x 118"1/8D
- **B)** 98"3/8W x 157"1/2D
- C) 118"1/8W x 157"1/2D
- **D)** 118"1/8W x 118"1/8D
- E) Ø118"1/8