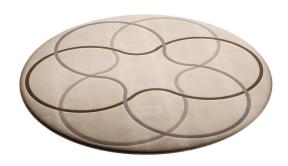

## Cerchiotto

Tortora

Grigio

Beige

Blu

Description

Rug made with Tencel and New Zealand wool. Folded ribbon. Cotton-polyester canvas. Made in Italy.

The ground and the design have the same fiber height.

## Finishes and materials

Material: Tencel & New Zealand wool.

Canvas: Cotton-polyester.

**Available colors:** Nuance Tortora, Grigio, Beige, Blu. Note: Rug made from natural or synthetic fibers; due to differences between batches of yarn and dye baths, shades and texture may differ slightly from the sample.