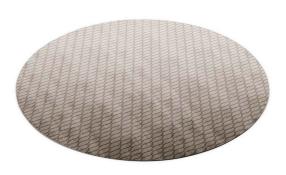

## Segno

Description

Rug made with Tencel and New Zealand wool. Folded ribbon. Cotton-polyester canvas. Made in Italy.

The ground and the design have the same fiber height.

## **Dimensions**

- **A)** 98"3/8W x 118"1/8D
- **B)** 98"3/8W x 157"1/2D
- C) 118"1/8W x 157"1/2D
- **D)** 118"1/8W x 118"1/8D
- E) Ø118"1/8