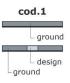

## Segno

Description

Rug made with Tencel and New Zealand wool. Folded ribbon. Cotton-polyester canvas. Made in Italy.

The ground and the design have the same fiber height.