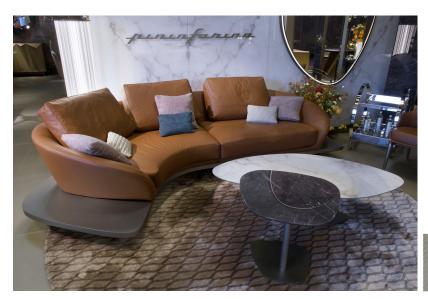

## Segno

Description

Rug made with Tencel and New Zealand wool. Folded ribbon. Cotton-polyester canvas. Made in Italy.

The ground and the design have the same fiber height.

## Finishes and materials

Material: Tencel & New Zealand wool.

Canvas: Cotton-polyester.

**Available colors:** Nuance Tortora, Grigio, Beige, Blu. *Note: Rug made from natural or synthetic fibers; due to differences between batches of yarn and dye baths, shades and texture may differ slightly from the sample.* 