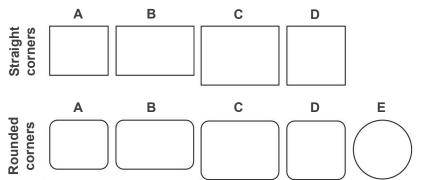

## **Dimensions**

- **A)** 98"3/8W x 118"1/8D
- **B)** 98"3/8W x 157"1/2D
- C) 118"1/8W x 157"1/2D
- **D)** 118"1/8W x 118"1/8D
- E) Ø118"1/8