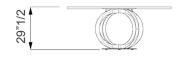

## Galassia

Design: Studio Vigano



## Description

Table with base and plinth in satin finish brass or dark brass. Details in shiny steel. Wooden top in matching finish with 1"5/8 thick edge and with inlay in lacquered or etched lacquered glass in nero beluga, fumo or henné color. Inlay is also available in Marble glass. Made in Italy.

## **Dimensions**

**A)** Ø63" x 29"1/2H **B)** Ø70"7/8 x 29"1/2H



## Finishes and materials

**Plinth:** Satin brass or dark brass. Details in shiny steel. **Top:** Wood with inlay in lacquered or etched lacquered glass in nero beluga, fumo or henné color or in Marble glass.

(For more specifications, please refer to "Finishes & Materials")