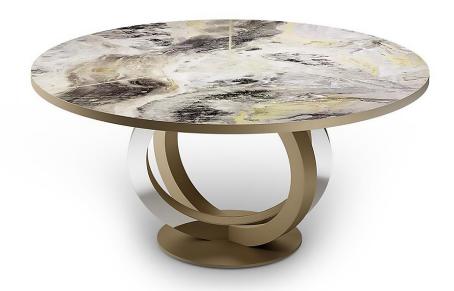

## Galassia

Design: Studio Vigano

## Description

Table with base and plinth in satin finish brass or dark brass. Details in shiny steel. Wooden top in matching finish with 1"5/8 thick edge and with inlay in lacquered or etched lacquered glass in nero beluga, fumo or henné color. Inlay is also available in Marble glass. Made in Italy.

## Finishes and materials

**Plinth:** Satin brass or dark brass. Details in shiny steel. **Top:** Wood with inlay in lacquered or etched lacquered glass in nero beluga, fumo or henné color or in Marble glass.