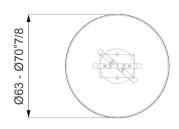

## Galassia

Design: Studio Vigano



## Description

Table with base and plinth in satin finish brass or dark brass. Details in shiny steel. Wooden top in matching finish with 1"5/8 thick edge and with inlay in lacquered or etched lacquered glass in nero beluga, fumo or henné color. Inlay is also available in Marble glass. Made in Italy.

## **Dimensions**

**A)** Ø63" x 29"1/2H **B)** Ø70"7/8 x 29"1/2H



## Finishes and materials

**Plinth:** Satin brass or dark brass. Details in shiny steel. **Top:** Wood with inlay in lacquered or etched lacquered glass in nero beluga, fumo or henné color or in Marble glass.

(For more specifications, please refer to "Finishes & Materials")