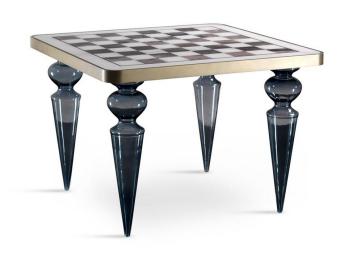

## Scacchi

Design: Riccardo Lucatello

## Description

Game table with transparent, black, blue-grey, amber, red, amethyst or tobacco Murano glass legs. Legs also available in ribbed glass, transparent or gold. Wooden top with rounded corners in satin finish: brass, dark brass or titanium and inlay in Marble glass with chessboard design. Made in Italy.