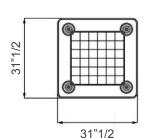

## Scacchi

Design: Riccardo Lucatello





## Description

Game table with transparent, black, blue-grey, amber, red, amethyst or tobacco Murano glass legs. Legs also available in ribbed glass, transparent or gold. Wooden top with rounded corners in satin finish: brass, dark brass or titanium and inlay in Marble glass with chessboard design. Made in Italy.

## **Dimensions**

31"1/2W x 31"1/2D x 23"1/4H



## Finishes and materials

Legs: Transparent or colored Murano glass, or

transparent or gold ribbed glass.

Cover: Fabric or Leather.

(For more specifications, please refer to "Finishes & Materials")