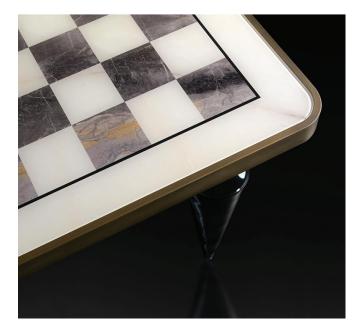

## Description

Game table with transparent, black, blue-grey, amber, red, amethyst or tobacco Murano glass legs. Legs also available in ribbed glass, transparent or gold. Wooden top with rounded corners in satin finish: brass, dark brass or titanium and inlay in Marble glass with chessboard design. Made in Italy.