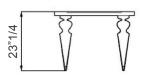

## Scacchi

Design: Riccardo Lucatello





## Description

Game table with transparent, black, blue-grey, amber, red, amethyst or tobacco Murano glass legs. Legs also available in ribbed glass, transparent or gold. Wooden top with rounded corners in satin finish: brass, dark brass or titanium and inlay in Marble glass with chessboard design. Made in Italy.

## **Dimensions**

31"1/2W x 31"1/2D x 23"1/4H



## Finishes and materials

Legs: Transparent or colored Murano glass, or

transparent or gold ribbed glass.

Cover: Fabric or Leather.

(For more specifications, please refer to "Finishes & Materials")