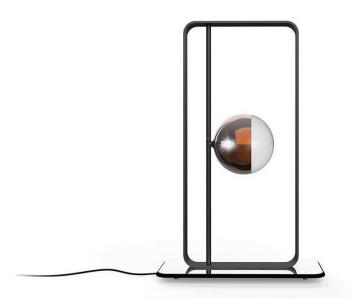

## Description

Table lamp with metal structure in brass finish with base in bronze mirror or in titanium with support in smoke mirror. LED lighting (1x3,5W G9 110-240V 3000K).

'Light filter' sphere in borosilicate glass: 1 x Ø7"7/8 in bronze, silver or gold. Made in Italy.

## Finishes and materials

**Structure:** Metal in the following combinations:

1) brass frame & bronze mirror support or 2) titanium & smoke mirror support.

**Sphere:** Borosilicate glass in bronze, silver or gold finish.