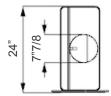

## Oh



## Description

Table lamp with metal structure in brass finish with base in bronze mirror or in titanium with support in smoke mirror. LED lighting (1x3,5W G9 110-240V 3000K).

'Light filter' sphere in borosilicate glass: 1 x Ø7"7/8 in bronze, silver or gold. Made in Italy.

## **Dimensions**

15"3/4W x 7"7/8D x 24"H



## Finishes and materials

**Structure:** Metal in the following combinations:

1) brass frame & bronze mirror support or 2) titanium & smoke mirror support.

**Sphere:** Borosilicate glass in bronze, silver or gold finish.

15'

(For more specifications, please refer to "Finishes & Materials")