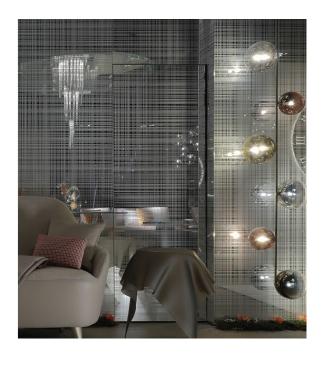

## **Bulles XL**

Sphere combinations:
6A & 6B
- 2 x Ø6"1/4
1 bronze, 1 copper
- 4 x Ø7"7/8
2 silver, 1 gold, 1 bronze

## Description

Suspension lamp with metal structure in satin finish: brass or titanium. 'Light filter' spheres in borosilicate glass with LED system (3,5W G9 110-240V 3000K). Available with or without cable and weight at the bottom. Made in Italy.

## Finishes and materials

Structure: Metal with brass or titanium finish.

Spheres: Borosilicate glass (bronze, silver, copper, gold).

(For more specifications, please refer to "Finishes & Materials")