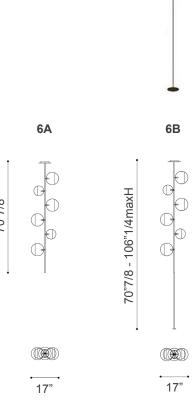

## **Dimensions**

**6A:** 17"W x 70"7/8H

6B: 17"W x 70"7/8H + 35"3/8maxH of Cable