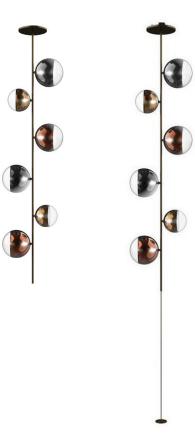

## **Bulles XL**

Sphere combinations:
6A & 6B
- 2 x Ø6"1/4
1 bronze, 1 copper
- 4 x Ø7"7/8
2 silver, 1 gold, 1 bronze

## Description

Suspension lamp with metal structure in satin finish: brass or titanium. 'Light filter' spheres in borosilicate glass with LED system (3,5W G9 110-240V 3000K). Available with or without cable and weight at the bottom. Made in Italy.

## Finishes and materials

Structure: Metal with brass or titanium finish.

Spheres: Borosilicate glass (bronze, silver, copper, gold).

(For more specifications, please refer to "Finishes & Materials")