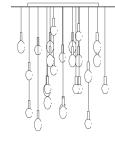

# Description

Suspension lamp with mirror glass support with built-in LED (5W GU5.3 12V 2700K each). Pendant stones in transparent and gold Murano glass with LED inside (2,5W G9 110-240V 2700K). Made in Italy.

# **Compositions**

- A) Comp. 5 leaves & 5 LED in support: 47"1/4W x 15"3/4D x 51"1/8H
- B) Comp. 8 leaves & 7 LED in support: 47"1/4W x 15"3/4D x 51"1/8H
- C) Comp. 15 leaves & 10 LED in support: 47"1/4W x 15"3/4D x 137"3/4H