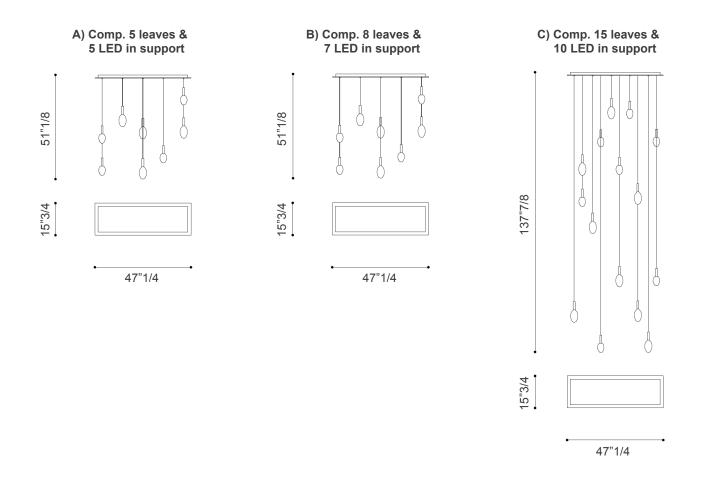

# **Compositions**

- A) Comp. 5 leaves & 5 LED in support: 47"1/4W x 15"3/4D x 51"1/8H
- B) Comp. 8 leaves & 7 LED in support: 47"1/4W x 15"3/4D x 51"1/8H
- C) Comp. 15 leaves & 10 LED in support: 47"1/4W x 15"3/4D x 137"3/4H