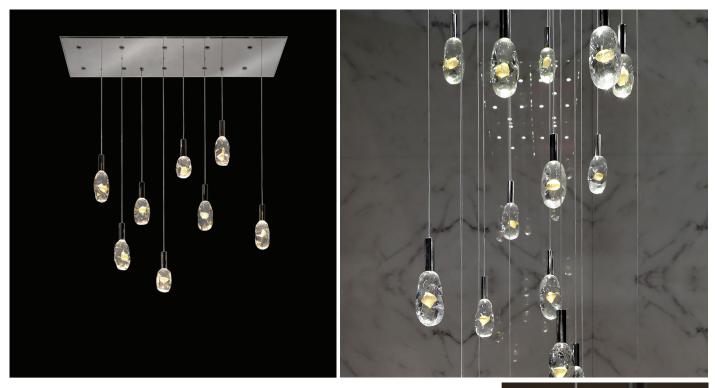

# Description

Suspension lamp with mirror glass support with built-in LED (5W GU5.3 12V 2700K each). Pendant stones in transparent and gold Murano glass with LED inside (2,5W G9 110-240V 2700K). Made in Italy.

# Finishes and materials

**Support:** Mirror glass. **Pendants:** Transparent and gold Murano glass.

(For more specifications, please refer to "Finishes & Materials")

Sassi

# **Compositions**

- A) Comp. 5 leaves & 5 LED in support: 47"1/4W x 15"3/4D x 51"1/8H
- B) Comp. 8 leaves & 7 LED in support: 47"1/4W x 15"3/4D x 51"1/8H
- C) Comp. 15 leaves & 10 LED in support: 47"1/4W x 15"3/4D x 137"3/4H