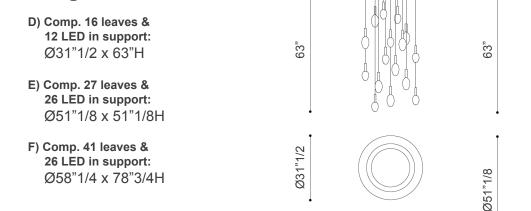

#### E) Comp. 27 leaves & 26 LED in support

F) Comp. 41 leaves & 26 LED in support

(For more specifications, please refer to "Finishes & Materials")