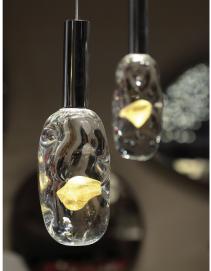

# Description

Suspension lamp with mirror glass support with built-in LED (5W GU5.3 12V 2700K each). Pendant stones in transparent and gold Murano glass with LED inside (2,5W G9 110-240V 2700K). Made in Italy.

# Finishes and materials

**Support:** Mirror glass. **Pendants:** Transparent and gold Murano glass.

(For more specifications, please refer to "Finishes & Materials")

Sassi