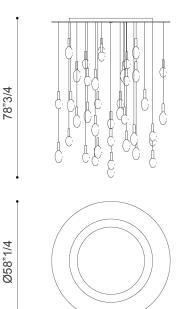

# **Compositions**

26 LED in support: Ø58"1/4 x 78"3/4H

#### E) Comp. 27 leaves & 26 LED in support

F) Comp. 41 leaves & 26 LED in support

(For more specifications, please refer to "Finishes & Materials")