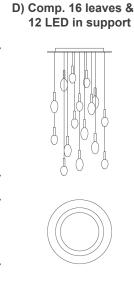

# **Compositions**

26 LED in support: Ø58"1/4 x 78"3/4H

#### E) Comp. 27 leaves & 26 LED in support

F) Comp. 41 leaves & 26 LED in support

(For more specifications, please refer to "Finishes & Materials")