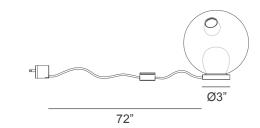

## 28 Design: Omer Arbel



## Description

Table lamp made in blown glass and brass base with a black flexible cord and a dial control for on/off/dimming. 28 is an exploration of specificity in manufacturing. Instead of designing form itself, here the intent was to design a system of making that yields form. Individual 28 pendants result from a complex glass blowing technique whereby air pressure is intermittently introduced into and then removed from a glass matrix which is intermittently heated and then rapidly cooled. The result is a distorted spherical shape with a composed collection of imploded inner shapes, one of which acts as a shade for the light source. Designed by Bocci.

## **Dimensions**

Pendant: 6"1/2 aprox. Base: Ø3" Cable length: 72"





## Finishes and materials

Base: Brass. Pendant colors: Clear or colored glass.

(For more specifications, please refer to "Finishes & Materials")