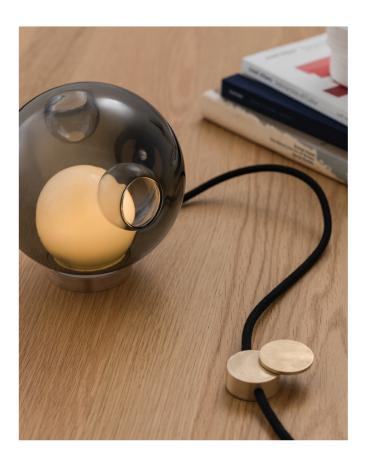

## Description

Table lamp made in blown glass and brass base with a black flexible cord and a dial control for on/off/dimming. 28 is an exploration of specificity in manufacturing. Instead of designing form itself, here the intent was to design a system of making that yields form. Individual 28 pendants result from a complex glass blowing technique whereby air pressure is intermittently introduced into and then removed from a glass matrix which is intermittently heated and then rapidly cooled. The result is a distorted spherical shape with a composed collection of imploded inner shapes, one of which acts as a shade for the light source. Designed by Bocci.

## **Dimensions**

Pendant: 6"1/2 aprox. Base: Ø3" Cable length: 72"

## Finishes and materials

Base: Brass. Pendant colors: Clear or colored glass.

(For more specifications, please refer to "Finishes & Materials")