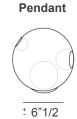

## 28 Design: Omer Arbel



## Description

Table lamp made in blown glass and brass base with a black flexible cord and a dial control for on/off/dimming. 28 is an exploration of specificity in manufacturing. Instead of designing form itself, here the intent was to design a system of making that yields form. Individual 28 pendants result from a complex glass blowing technique whereby air pressure is intermittently introduced into and then removed from a glass matrix which is intermittently heated and then rapidly cooled. The result is a distorted spherical shape with a composed collection of imploded inner shapes, one of which acts as a shade for the light source. Designed by Bocci.

## **Dimensions**

Pendant: 6"1/2 aprox. Base: Ø3" Cable length: 72"





## Finishes and materials

Base: Brass. Pendant colors: Clear or colored glass.

(For more specifications, please refer to "Finishes & Materials")