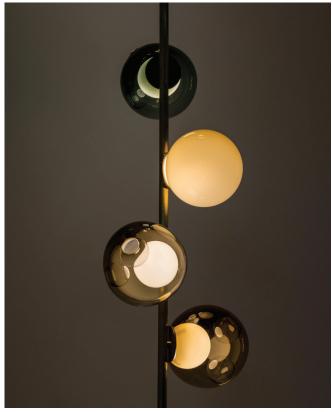

## Description

Floor to ceiling lamp with structure in a black or brass finish and dial control. Made with clear glass exterior spheres and milk white interior lamp holder cavities. Pendants comes in clear or colored glass. The lamp is created as a result from a complex glass blowing technique whereby air pressure is intermittently introduced into and then removed from a glass matrix which is intermittently heated and then rapidly cooled. The result is a distorted spherical shape with a composed collection of imploded inner shapes, one of which acts as a shade for the light source. Designed by Bocci.

### **Dimensions**

28.3scm a) 94"1/2H with 3 pendants.

**28.3scm b)** 106"1/4H with 3 pendants.

**28.3scm c)** 118"1/8H with 3 pendants.

**28.6scm a)** 94"1/2H with 6 pendants.

28.6scm b) 106"1/4H with 6 pendants.

28.6scm c) 118"1/8H with 6 pendants.

Pendant: 6"1/2 aprox. Cable length: 72"

**Pendant** 

± 6"1/2