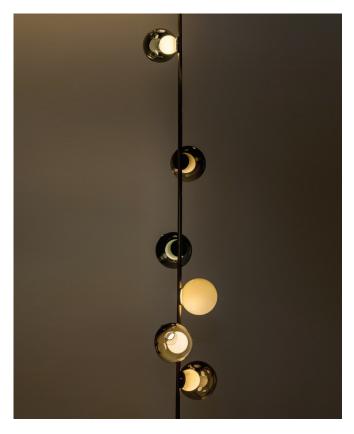

## Description

Floor to ceiling lamp with structure in a black or brass finish and dial control. Made with clear glass exterior spheres and milk white interior lamp holder cavities. Pendants comes in clear or colored glass. The lamp is created as a result from a complex glass blowing technique whereby air pressure is intermittently introduced into and then removed from a glass matrix which is intermittently heated and then rapidly cooled. The result is a distorted spherical shape with a composed collection of imploded inner shapes, one of which acts as a shade for the light source. Designed by Bocci.

### **Dimensions**

28.3scm a) 94"1/2H with 3 pendants.

**28.3scm b)** 106"1/4H with 3 pendants.

**28.3scm c)** 118"1/8H with 3 pendants.

**28.6scm a)** 94"1/2H with 6 pendants.

28.6scm b) 106"1/4H with 6 pendants.

28.6scm c) 118"1/8H with 6 pendants.

Pendant: 6"1/2 aprox. Cable length: 72"

**Pendant** 

± 6"1/2