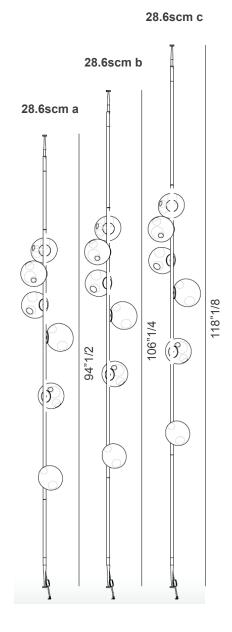

### **Dimensions**

28.3scm a) 94"1/2H with 3 pendants.

**28.3scm b)** 106"1/4H with 3 pendants.

**28.3scm c)** 118"1/8H with 3 pendants.

**28.6scm a)** 94"1/2H with 6 pendants.

28.6scm b) 106"1/4H with 6 pendants.

28.6scm c) 118"1/8H with 6 pendants.

Pendant: 6"1/2 aprox. Cable length: 72"

**Pendant** 

± 6"1/2