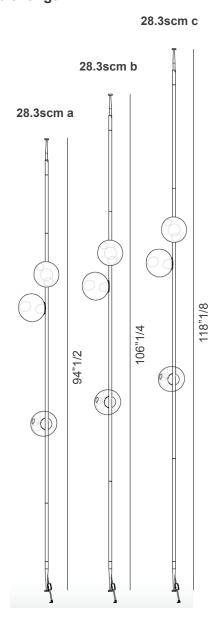

### **Dimensions**

28.3scm a) 94"1/2H with 3 pendants.

**28.3scm b)** 106"1/4H with 3 pendants.

**28.3scm c)** 118"1/8H with 3 pendants.

**28.6scm a)** 94"1/2H with 6 pendants.

28.6scm b) 106"1/4H with 6 pendants.