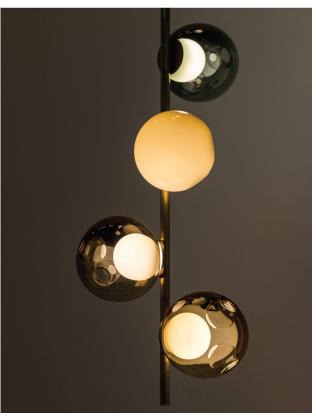

## Description

Ceiling lamp with structure in a black or brass finish with a 5"5/8 or 3"5/8 diameter mounting plate rated for ceiling use. Made with clear glass exterior spheres and milk white interior lamp holder cavities. Pendants come in clear or colored glass. The lamp is created as a result from a complex glass blowing technique whereby air pressure is intermittently introduced into and then removed from a glass matrix which is intermittently heated and then rapidly cooled. The result is a distorted spherical shape with a composed collection of imploded inner shapes, one of which acts as a shade for the light source. Designed by Bocci.

## Finishes and materials

**Structure:** Black or brass finish. **Pendants:** Clear or colored glass.

(For more specifications, please refer to "Finishes & Materials")