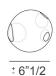

as a result from a complex glass blowing technique whereby air pressure is intermittently introduced into and then removed from a glass matrix which is intermittently heated and then rapidly cooled. The result is a distorted spherical shape with a composed collection of imploded inner shapes, one of which acts as a shade for the light source. Designed by Bocci.

## Finishes and materials

**Structure:** Black or brass finish. **Pendants:** Clear or colored glass.

(For more specifications, please refer to "Finishes & Materials")



#### 28 Stem -

### **Dimensions**

28.3 Stem: 36"3/8H with 3 pendants.
28.3 Stem: 73"1/4H with 3 pendants.
28.6 Stem: 73"1/4H with 6 pendants.
28.9 Stem: 109"1/4H with 9 pendants.
28.12 Stem: 145"5/8H with 12 pendants.

Pendant: 6"1/2 aprox.

#### **Pendant**