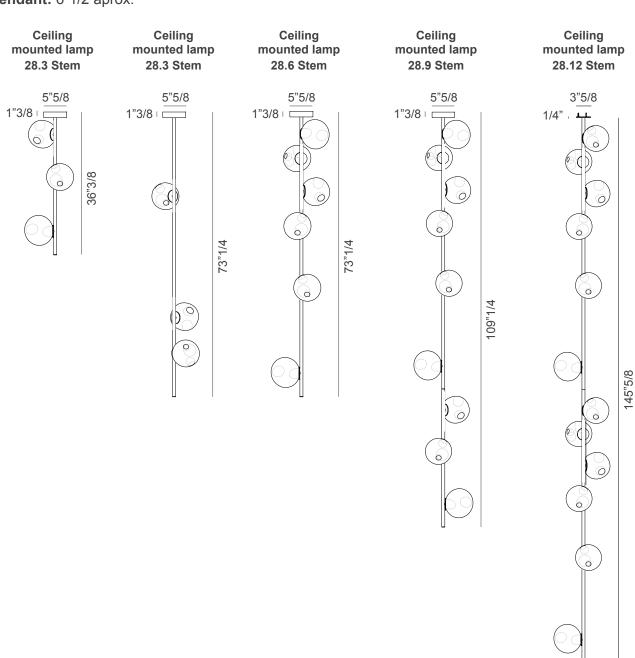

### **Dimensions**

28.3 Stem: 36"3/8H with 3 pendants.
28.3 Stem: 73"1/4H with 3 pendants.
28.6 Stem: 73"1/4H with 6 pendants.
28.9 Stem: 109"1/4H with 9 pendants.
28.12 Stem: 145"5/8H with 12 pendants.