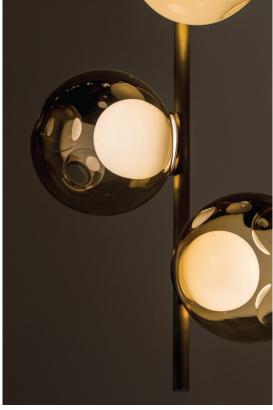

## Description

Ceiling lamp with structure in a black or brass finish with a 5"5/8 or 3"5/8 diameter mounting plate rated for ceiling use. Made with clear glass exterior spheres and milk white interior lamp holder cavities. Pendants come in clear or colored glass. The lamp is created as a result from a complex glass blowing technique whereby air pressure is intermittently introduced into and then removed from a glass matrix which is intermittently heated and then rapidly cooled. The result is a distorted spherical shape with a composed collection of imploded inner shapes, one of which acts as a shade for the light source. Designed by Bocci.

## Finishes and materials

**Structure:** Black or brass finish. **Pendants:** Clear or colored glass.

(For more specifications, please refer to "Finishes & Materials")