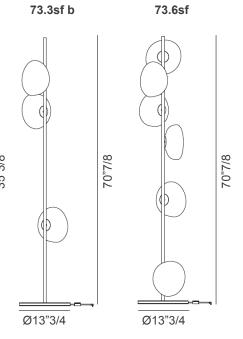

#### **Dimensions**

**73.3sf a)** 35"3/8H with 3 pendants. **73.3sf b)** 70"7/8H with 3 pendants. **73.6sf)** 70"7/8H with 6 pendants.

Base: Ø13"3/4

Pendant: 6"1/2 aprox.