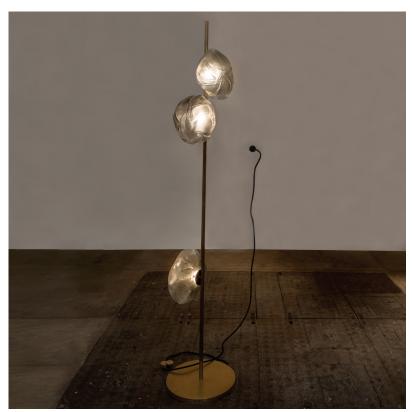

### Description

Floor lamp with structure in a black or brass finish, a 13"3/4 diameter base and integral dimming system. Pendants available in clear, grey 1, grey 2, grey 3, blue or green glass. This lamp is formed by blowing liquid glass into a folded and highly heat-resistant ceramic fabric vessel. The resulting shape has a formal and textural expression intuitively associated with fabric, which becomes permanent and rigid as it cools. Each lamp is completely unique in proportion, size and shape.

Designed by Bocci.