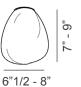

resistant ceramic fabric. The resulting shape has a formal and textural expression intuitively associated with fabric, which becomes permanent as it cools. A light source is positioned at the top of each pendant, accentuating the volumetric perception of the piece as well as the gradation of colour. Pendants available in Clear, grey 1, purple 1, blue 1, opaque white 1, opaque green 1 and opaque blue 1. Designed by Bocci.

## Finishes and materials

Structure: Braided metal coaxial cable.

**Canopy:** Brushed nickel or white powder coated.

Pendants: Clear, grey 1, purple 1, blue 1, opaque white 1, opaque green 1 and opaque blue 1.

(For more specifications, please refer to "Finishes & Materials")



**73V** 

### **Dimensions**

**Pendant:** 6"1/2 - 8"W x 7"- 9"H aprox.

#### **Pendant**



### **Standard**

Adjustable length. Random canopies.



**73.1V:** Shallow canopy Ø4"5/8 and 1/4" deep. With 1 pendant.

73.1Vm: Mini canopy Ø1"1/8 and 3/8" deep. With 1 pendant. 73.1Vmi: Mini innie canopy Ø1"3/8 (exposed) Ø3"1/2 and 1"3/8 deep. With 1 pendant.

73.1Vmo: Mini outie canopy Ø1"1/2 and 5/8" deep. With 1 pendant.

**73.3V:** Round canopy Ø6". With 3 pendants. 73.5V: Round canopy Ø8". With 5 pendants. **73.7V:** Round canopy Ø8". With 7 pendants.