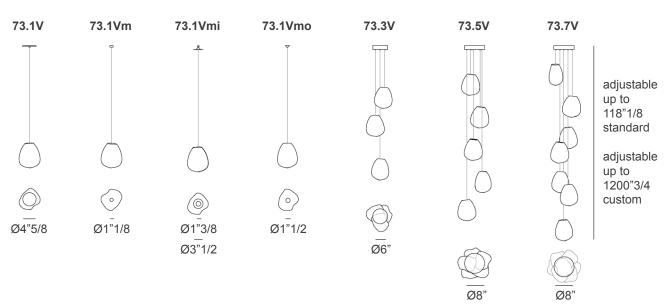

### **Standard**

Adjustable length. Random canopies.

**73.1V:** Shallow canopy Ø4"5/8 and 1/4" deep. With 1 pendant.

73.1Vm: Mini canopy Ø1"1/8 and 3/8" deep. With 1 pendant. 73.1Vmi: Mini innie canopy Ø1"3/8 (exposed) Ø3"1/2 and 1"3/8 deep. With 1 pendant.

73.1Vmo: Mini outie canopy Ø1"1/2 and 5/8" deep. With 1 pendant.

**73.3V:** Round canopy Ø6". With 3 pendants. 73.5V: Round canopy Ø8". With 5 pendants. **73.7V:** Round canopy Ø8". With 7 pendants.