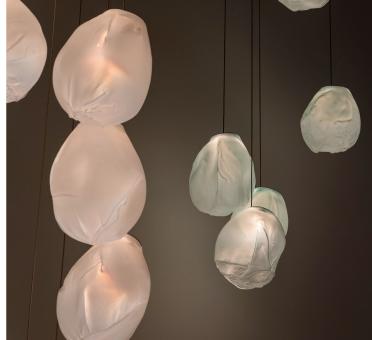

# Description

Suspension lamp with braided metal coaxial cable and brushed nickel or white powder coated canopy. It is created as the result from blowing molten glass into a folded, heat-resistant ceramic fabric. The resulting shape has a formal and textural expression intuitively associated with fabric, which becomes permanent as it cools. A light source is positioned at the top of each pendant, accentuating the volumetric perception of the piece as well as the gradation of colour. Pendants available in Clear, grey 1, purple 1, blue 1, opaque white 1, opaque green 1 and opaque blue 1. Designed by Bocci.

## Finishes and materials

Structure: Braided metal coaxial cable.

**Canopy:** Brushed nickel or white powder coated.

Pendants: Clear, grey 1, purple 1, blue 1, opaque white 1, opaque green 1 and opaque blue 1.