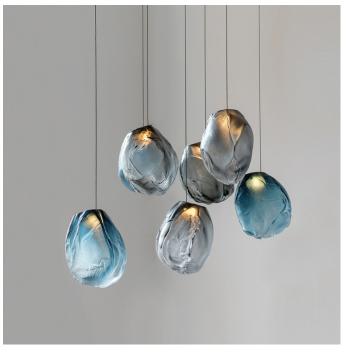

# Description

Suspension lamp with braided metal coaxial cable and brushed nickel or white powder coated canopy. It is created as the result from blowing molten glass into a folded, heat-resistant ceramic fabric. The resulting shape has a formal and textural expression intuitively associated with fabric, which becomes permanent as it cools. A light source is positioned at the top of each pendant, accentuating the volumetric perception of the piece as well as the gradation of colour. Pendants available in Clear, grey 1, purple 1, blue 1, opaque white 1, opaque green 1 and opaque blue 1. Designed by Bocci.

## Finishes and materials

Structure: Braided metal coaxial cable.

**Canopy:** Brushed nickel or white powder coated.

Pendants: Clear, grey 1, purple 1, blue 1, opaque white 1, opaque green 1 and opaque blue 1.