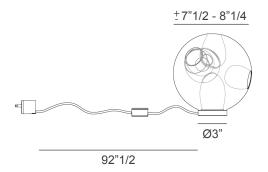

## 38V

Design: Omer Arbel





## **Description**

Table lamp made with clear glass exterior spheres and milk white interior lamp holder cavities. It comes with a 92"1/2 long flexible cable with brass base and a dial control for on/off/dimming. There is notch on the back of the pendant base and dial control for wall mounting. Here, a large glass sphere is blown with a multitude of haphazard interior cavities, which intersect and collide in unpredictable ways. Designed by Bocci.

## **Dimensions**

7"1/2 - 8"1/4W aprox.

Base: Ø3"

Cable length: 92"1/2



## Finishes and materials

Base: Brass.

**Pendant:** clear glass exterior spheres and milk white interior lamp holder cavities.

(For more specifications, please refer to "Finishes & Materials")