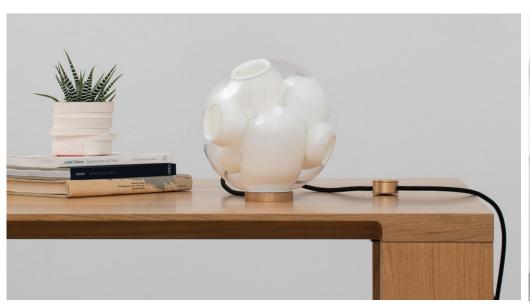

## **Description**

Table lamp made with clear glass exterior spheres and milk white interior lamp holder cavities. It comes with a 92"1/2 long flexible cable with brass base and a dial control for on/off/dimming. There is notch on the back of the pendant base and dial control for wall mounting. Here, a large glass sphere is blown with a multitude of haphazard interior cavities, which intersect and collide in unpredictable ways. Designed by Bocci.

## **Dimensions**

7"1/2 - 8"1/4W aprox.

Base: Ø3"

Cable length: 92"1/2

## Finishes and materials

Base: Brass.

**Pendant:** clear glass exterior spheres and milk white interior lamp holder cavities.

(For more specifications, please refer to "Finishes & Materials")