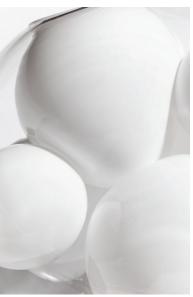

## **Description**

Table lamp made with clear glass exterior spheres and milk white interior lamp holder cavities. It comes with a 92"1/2 long flexible cable with brass base and a dial control for on/off/dimming. There is notch on the back of the pendant base and dial control for wall mounting. Here, a large glass sphere is blown with a multitude of haphazard interior cavities, which intersect and collide in unpredictable ways. Designed by Bocci.

## Finishes and materials

Base: Brass.

**Pendant:** clear glass exterior spheres and milk white interior lamp holder cavities.

(For more specifications, please refer to "Finishes & Materials")