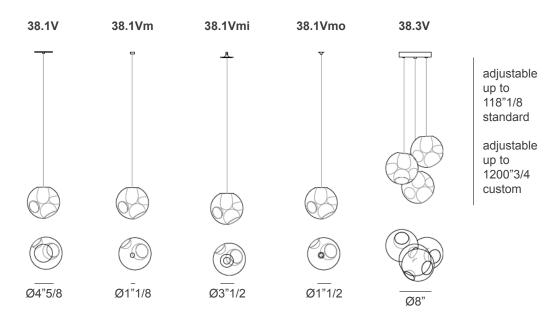

38V

**Dimensions Pendant** 

Pendant: 7"1/2 - 8"1/4 aprox.

<sup>+</sup> 7"1/2 - 8"1/4

**Standard** 

Adjustable length. Random canopies.

**38.1V:** Shallow brushed nickel canopy Ø4"5/8 and 1/4" deep. With 1 pendant.

**38.1Vm:** Mini brushed nickel canopy Ø1"1/8 and 3/8" deep. With 1 pendant.

**38.1Vmi:** Mini innie white polyurethane canopy Ø3"1/2 and 1"3/8 deep. With 1 pendant.

**38.1Vmo:** Mini outie white polyurethane canopy Ø1"1/2 and 5/8" deep. With 1 pendant.

**38.3V:** Round brushed nickel canopy Ø8" and 1"1/4 deep. With 3 pendants.