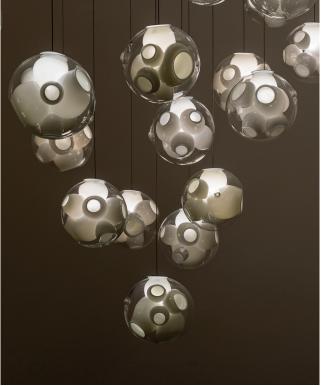

## Description

Suspension lamp made with clear glass exterior spheres and milk white interior lamp holder cavities. A large glass sphere is blown with a multitude of haphazard interior cavities, which intersect and collide in unpredictable ways. Suspended with coaxial cables. Designed by Bocci.