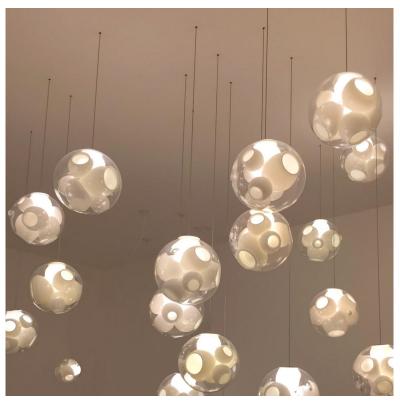

## Description

Suspension lamp made with clear glass exterior spheres and milk white interior lamp holder cavities. A large glass sphere is blown with a multitude of haphazard interior cavities, which intersect and collide in unpredictable ways. Suspended with coaxial cables. Designed by Bocci.