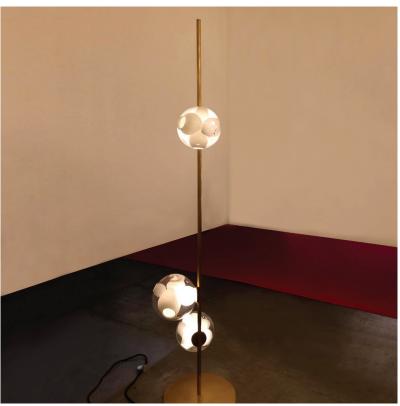

### **Description**

Floor lamp with structure in black or brass finish, a 13"3/4 diameter base and a 92"1/2 long flexible cable with a dial control for on/off/dimming. Made with clear glass exterior spheres and milk white interior lamp holder cavities. A large glass sphere is blown with a multitude of haphazard interior cavities, which intersect and collide in unpredictable ways. Designed by Bocci.

### Finishes and materials

Structure: Black or brass finish.

Pendants: Clear glass exterior spheres and milk white interior lamp holder cavities.

(For more specifications, please refer to "Finishes & Materials")