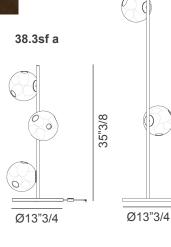

### **Dimensions**

**38.3Vsf a)** 35"3/8H with 3 pendants. 38.3Vsf b) 70"7/8H with 3 pendants. 38.6sf) 70"7/8H with 6 pendants.

Base: Ø13"3/4

Pendant: 7"1/2 - 8"1/4 aprox.