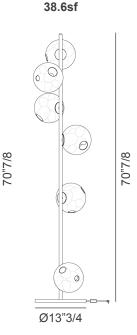

### **Dimensions**

**38.3Vsf a)** 35"3/8H with 3 pendants. 38.3Vsf b) 70"7/8H with 3 pendants. 38.6sf) 70"7/8H with 6 pendants.

Base: Ø13"3/4

Pendant: 7"1/2 - 8"1/4 aprox.