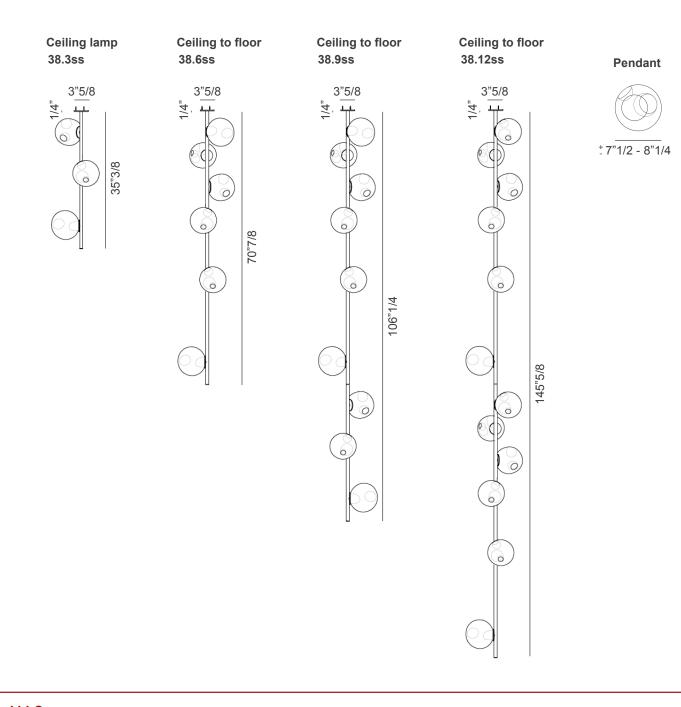

### 38V Stem-

## **Dimensions**

- 38.3ss) 35"3/8H with 3 pendants.38.6ss) 70"7/8H with 6 pendants.38.9ss) 106"1/4H with 9 pendants.
- 38.12ss) 145"5/8H with 12 pendants.

#### **Pendant:** 7"1/2 - 8"1/4 aprox.