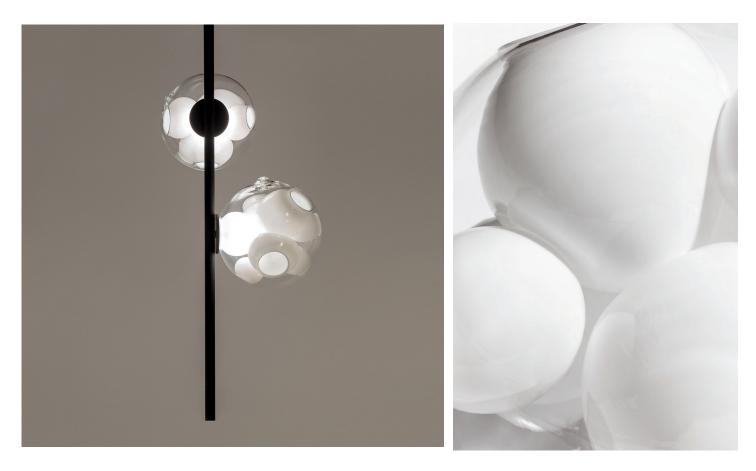

# Description

Ceiling or ceiling to floor lamp with structure in black or brass finish and a 92"1/2 long flexible cable with a dial control for on/off/dimming. Made with clear glass exterior spheres and milk white interior lamp holder cavities. A large glass sphere is blown with a multitude of haphazard interior cavities, which intersect and collide in unpredictable ways. Designed by Bocci.

# **Finishes and materials**

**Structure:** Black or brass finish. **Pendants:** Clear glass exterior spheres and milk white interior lamp holder cavities.

(For more specifications, please refer to "Finishes & Materials")