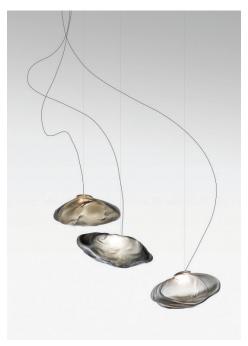

## Description

Suspension lamp with blown glass, braided metal coaxial cable, brushed nickel or white powder coated canopy. It results from blowing liquid glass into a folded and highly heat-resistant ceramic fabric vessel. The resulting shape has a formal and textural expression intuitively associated with fabric, which becomes permanent and rigid as it cools. A flat LED is positioned to fill the resulting volume with diffuse light, accentuating the volumetric perception of the piece. A flexible suspension system enables pendants to be nestled in close-knit groups or loosely composed in a wider field, allowing each piece to be perceived individually. Pendant available in clear, grey 1, grey 2 or grey 3. Blue or green pendants are also available Designed by Bocci.

**73.3:** Round canopy Ø8". With 3 pendants. **73.7:** Round canopy Ø8". With 7 pendants.

**73.3 Cluster:** Round canopy Ø8". With 3 pendants. **73.7 Cluster:** Round canopy Ø8". With 7 pendants.