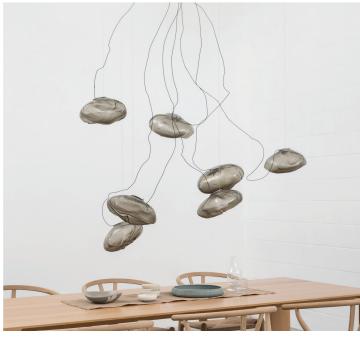

## Description

Suspension lamp with blown glass, braided metal coaxial cable, brushed nickel or white powder coated canopy. It results from blowing liquid glass into a folded and highly heat-resistant ceramic fabric vessel. The resulting shape has a formal and textural expression intuitively associated with fabric, which becomes permanent and rigid as it cools. A flat LED is positioned to fill the resulting volume with diffuse light, accentuating the volumetric perception of the piece. A flexible suspension system enables pendants to be nestled in close-knit groups or loosely composed in a wider field, allowing each piece to be perceived individually. Pendant available in clear, grey 1, grey 2 or grey 3. Blue or green pendants are also available Designed by Bocci.

**73.3:** Round canopy Ø8". With 3 pendants. **73.7:** Round canopy Ø8". With 7 pendants.

**73.3 Cluster:** Round canopy Ø8". With 3 pendants. **73.7 Cluster:** Round canopy Ø8". With 7 pendants.