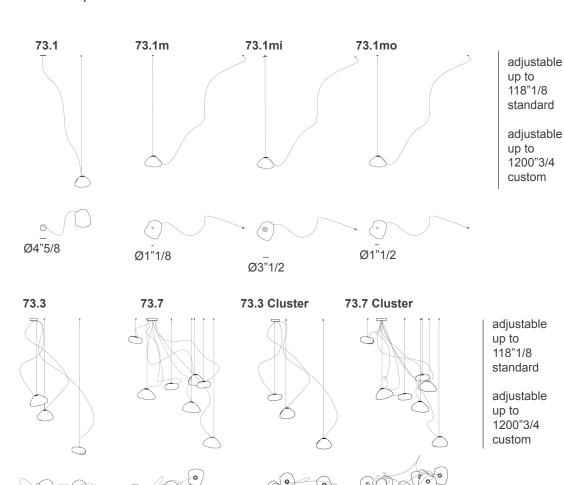

### **Dimensions**

Pendant: 10"1/4 - 12"W aprox.

**73.1:** Shallow canopy Ø4"5/8. With 1 pendant. **73.1m:** Mini canopy Ø1"1/8. With 1 pendant. **73.4mi.** Mini innic canopy Ø3"1/2. With 1 pendant.

**73.1mi:** Mini innie canopy Ø3"1/2. With 1 pendant. **73.1mo:** Mini outie canopy Ø1"1/2. With 1 pendant.

**73.3:** Round canopy Ø8". With 3 pendants. **73.7:** Round canopy Ø8". With 7 pendants.

**73.3 Cluster:** Round canopy Ø8". With 3 pendants. **73.7 Cluster:** Round canopy Ø8". With 7 pendants.

#### Semi Rigid

Adjustable length. Random canopies.

Ø8"

**Pendant** 

10"1/4 - 12"

Ø8'

Ø8"