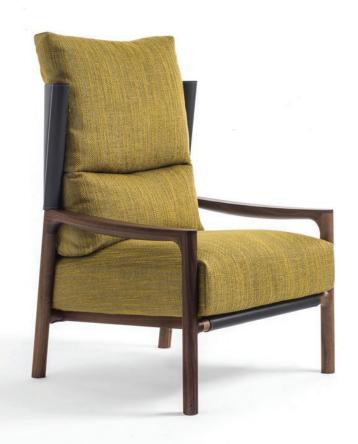

## Vera Bergere

Design: G. & O. Buratti

### Description

Lounge chair with frame in solid canaletto walnut, Cuoietto leather backrest and removable cover in the fabrics or leathers of the collection. Backrest cushion always included. It is possible to combine different fabrics for the seat and back cushion. Made in Italy.

#### **Dimensions**

28"3/4W x 35"3/8D x 42"1/2H Seat Height: 15"3/4

Armrest Height: 20"1/2

#### Finishes and materials

Frame: Canaletto walnut, canaletto walnut moka stained, canaletto walnut wenge stained or matt

lacquered closed pore wood. Backrest: Cuoietto leather.

Cover: C.O.M. Fabric, Fabric Cat. A / B / C / D / E or C.O.L., Leather Cat. Lux / Plus / Extra / Leather.