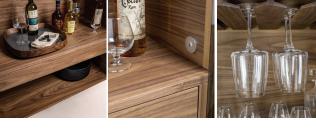

## **Description**

Bar cabinet in canaletto walnut or ash wood with two doors in smoked glass and wooden top. Equipped with three compartments with glass holder and drawer with soft closure. Inside shelf in smoked glass. The central compartment is LED lighted through a remote control system. It is possible to insert the MIX TRAY in the drawer. Made in Italy.