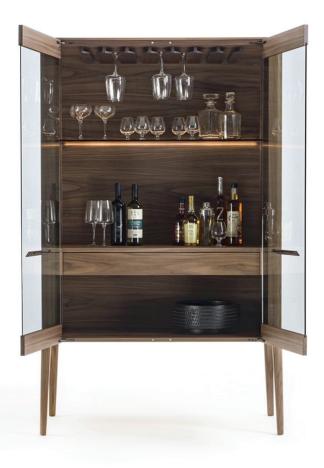

## **Description**

Bar cabinet in canaletto walnut or ash wood with two doors in smoked glass and wooden top. Equipped with three compartments with glass holder and drawer with soft closure. Inside shelf in smoked glass. The central compartment is LED lighted through a remote control system. It is possible to insert the MIX TRAY in the drawer. Made in Italy.

## Finishes and materials

**Structure:** Canaletto walnut, canaletto walnut moka stained, canaletto walnut wenge stained, matt lacquered closed pore wood, natural ash, ash moka stained, ash canaletto walnut stained, ash wenge stained, ash canapa stained, ash caffe stained or matt lacquered open pore wood. **Doors:** Smoked glass and wooden top. **Inside shelf:** Smoked glass.