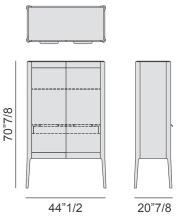

## Atlante Design: C. Ballabio





## **Description**

Bar cabinet in canaletto walnut or ash wood with two doors in smoked glass and wooden top. Equipped with three compartments with glass holder and drawer with soft closure. Inside shelf in smoked glass. The central compartment is LED lighted through a remote control system. It is possible to insert the MIX TRAY in the drawer. Made in Italy.



## Dimensions

44"1/2W x 20"7/8D x 70"7/8H

## Finishes and materials

**Structure:** Canaletto walnut, canaletto walnut moka stained, canaletto walnut wenge stained, matt lacquered closed pore wood, natural ash, ash moka stained, ash canaletto walnut stained, ash wenge stained, ash canapa stained, ash caffe stained or matt lacquered open pore wood. **Doors:** Smoked glass and wooden top. **Inside shelf:** Smoked glass.

(For more specifications, please refer to "Finishes & Materials")