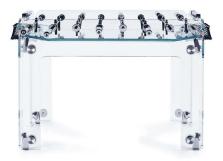

### Description

Foosball table with structure in thick tempered crystal, increasing the game speed. Crystal in clear finish with beveled and cerium oxide-polished corners. Playing field in laminated crystal (a molded sheet that slopes at the corners) in transparent finish. There's another version with the playing field in black finish. Players made of aluminum: one team in shiny chrome and the other in dark nickel. Chrome-plated brass handles and scoring units. Quick mount handles that fit perfectly and can be removed and replaced. Rod ends featuring two layers of shock absorption. Rods are equipped with special, self-lubricating bearings so that they slide back and forth quietly, smoothly and quickly. Goals with polished stainless steel frames and handcrafted black nets. Hidden, adjustable feet for leveling table. Brass and stainless steel joints that are milled, chrome-plated and polished. Made in Italy.

#### Finishes and materials

**Structure:** Tempered crystal, 5/8" thick, clear finish. **Playing field:** Laminated crystal in transparent finish. **Players:** Aluminum (shiny chrome and dark nickel finish).