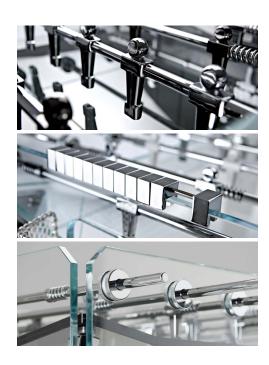

### Description

Foosball table with structure in thick tempered crystal, increasing the game speed. Crystal in clear finish with beveled and cerium oxide-polished corners. Playing field in laminated crystal (a molded sheet that slopes at the corners) in transparent finish. There's another version with the playing field in black finish. Players made of aluminum: one team in shiny chrome and the other in dark nickel. Chrome-plated brass handles and scoring units. Quick mount handles that fit perfectly and can be removed and replaced. Rod ends featuring two layers of shock absorption. Rods are equipped with special, self-lubricating bearings so that they slide back and forth quietly, smoothly and quickly. Goals with polished stainless steel frames and handcrafted black nets. Hidden, adjustable feet for leveling table. Brass and stainless steel joints that are milled, chrome-plated and polished. Made in Italy.

Handles & Scoring units: Chrome-plated brass.

Goals: Polished stainless steel frames and black nets.

**Joints:** Brass and stainless steel, milled, chrome-plated and polished.

(For more specifications, please refer to "Finishes & Materials")