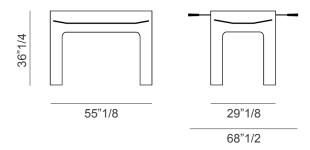

## **Dimensions**

55"1/8W x 29"1/8 (68"1/2 with rods)D x 36"1/4H

**Transparent field** 

Black field

(For more specifications, please refer to "Finishes & Materials")