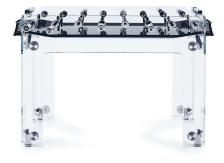

### Description

Foosball table with structure in thick tempered crystal, increasing the game speed. Crystal in clear finish with beveled and cerium oxide-polished corners. Playing field in laminated crystal (a molded sheet that slopes at the corners) in transparent finish. There's another version with the playing field in black finish. Players made of aluminum: one team in shiny chrome and the other in dark nickel. Chrome-plated brass handles and scoring units. Quick mount handles that fit perfectly and can be removed and replaced. Rod ends featuring two layers of shock absorption. Rods are equipped with special, self-lubricating bearings so that they slide back and forth quietly, smoothly and quickly. Goals with polished stainless steel frames and handcrafted black nets. Hidden, adjustable feet for leveling table. Brass and stainless steel joints that are milled, chrome-plated and polished. Made in Italy.

#### Finishes and materials

**Structure:** Tempered crystal, 5/8" thick, clear finish. **Playing field:** Laminated crystal in transparent finish. **Players:** Aluminum (shiny chrome and dark nickel finish).

Handles & Scoring units: Chrome-plated brass.

Goals: Polished stainless steel frames and black nets.

**Joints:** Brass and stainless steel, milled, chrome-plated and polished.

(For more specifications, please refer to "Finishes & Materials")