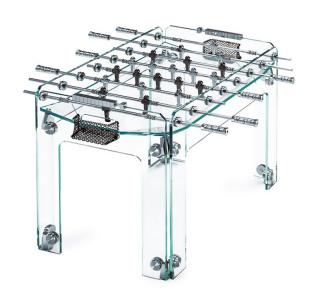

### Description

Foosball table with structure in thick tempered crystal, increasing the game speed. Crystal in clear finish with beveled and cerium oxide-polished corners. Playing field in laminated crystal (a molded sheet that slopes at the corners) in transparent finish. There's another version with the playing field in black finish. Players made of aluminum: one team in shiny chrome and the other in dark nickel. Chrome-plated brass handles and scoring units. Quick mount handles that fit perfectly and can be removed and replaced. Rod ends featuring two layers of shock absorption. Rods are equipped with special, self-lubricating bearings so that they slide back and forth quietly, smoothly and quickly. Goals with polished stainless steel frames and handcrafted black nets. Hidden, adjustable feet for leveling table. Brass and stainless steel joints that are milled, chrome-plated and polished. Made in Italy.

#### Finishes and materials

**Structure:** Tempered crystal, 5/8" thick, clear finish. **Playing field:** Laminated crystal in transparent finish. **Players:** Aluminum (shiny chrome and dark nickel finish).