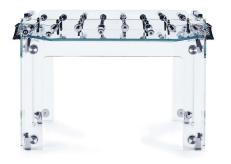

#### **Description**

Foosball table with structure in thick tempered crystal, increasing the game speed. Crystal in clear finish with beveled and cerium oxide-polished corners. Playing field in laminated crystal (a molded sheet that slopes at the corners) in black finish. There's another version with the playing field in transparent finish. Players made of aluminum: one team in shiny chrome and the other in dark nickel. Chrome-plated brass handles and scoring units. Quick mount handles that fit perfectly and can be removed and replaced. Rod ends featuring two layers of shock absorption. Rods are equipped with special, self-lubricating bearings so that they slide back and forth quietly, smoothly and quickly. Goals with polished stainless steel frames and handcrafted black nets. Hidden, adjustable feet for leveling table. Brass and stainless steel joints that are milled, chrome-plated and polished. Made in Italy.

## Dimensions

55"1/8W x 29"1/8 (68"1/2 with rods)D x 36"1/4H

68"1/2

**Transparent field** 

Black field

(For more specifications, please refer to "Finishes & Materials")