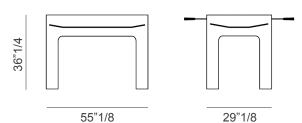

## Dimensions

55"1/8W x 29"1/8 (68"1/2 with rods)D x 36"1/4H

68"1/2

**Transparent field** 

Black field

(For more specifications, please refer to "Finishes & Materials")