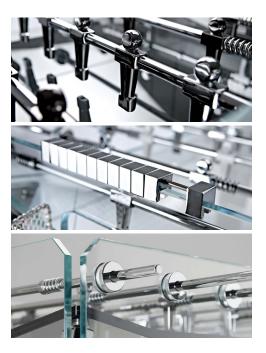

#### **Description**

Foosball table with structure in thick tempered crystal, increasing the game speed. Crystal in clear finish with beveled and cerium oxide-polished corners. Playing field in laminated crystal (a molded sheet that slopes at the corners) in black finish. There's another version with the playing field in transparent finish. Players made of aluminum: one team in shiny chrome and the other in dark nickel. Chrome-plated brass handles and scoring units. Quick mount handles that fit perfectly and can be removed and replaced. Rod ends featuring two layers of shock absorption. Rods are equipped with special, self-lubricating bearings so that they slide back and forth quietly, smoothly and quickly. Goals with polished stainless steel frames and handcrafted black nets. Hidden, adjustable feet for leveling table. Brass and stainless steel joints that are milled, chrome-plated and polished. Made in Italy.

## Finishes and materials

Structure: Tempered crystal, 5/8" thick, clear finish.
Playing field: Laminated crystal in black finish.
Players: Aluminum (shiny chrome and dark nickel finish).
Handles & Scoring units: Chrome -plated brass.
Goals: Polished stainless steel frames and black nets.
Joints: Brass and stainless steel, milled, chrome-plated and polished.