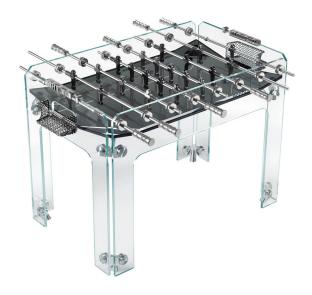

#### **Description**

Foosball table with structure in thick tempered crystal, increasing the game speed. Crystal in clear finish with beveled and cerium oxide-polished corners. Playing field in laminated crystal (a molded sheet that slopes at the corners) in black finish. There's another version with the playing field in transparent finish. Players made of aluminum: one team in shiny chrome and the other in dark nickel. Chrome-plated brass handles and scoring units. Quick mount handles that fit perfectly and can be removed and replaced. Rod ends featuring two layers of shock absorption. Rods are equipped with special, self-lubricating bearings so that they slide back and forth quietly, smoothly and quickly. Goals with polished stainless steel frames and handcrafted black nets. Hidden, adjustable feet for leveling table. Brass and stainless steel joints that are milled, chrome-plated and polished. Made in Italy.

## Finishes and materials

Structure: Tempered crystal, 5/8" thick, clear finish.
Playing field: Laminated crystal in black finish.
Players: Aluminum (shiny chrome and dark nickel finish).
Handles & Scoring units: Chrome -plated brass.
Goals: Polished stainless steel frames and black nets.
Joints: Brass and stainless steel, milled, chrome-plated and polished.