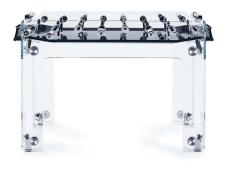

#### **Description**

Foosball table with structure in thick tempered crystal, increasing the game speed. Crystal in clear finish with beveled and cerium oxide-polished corners. Playing field in laminated crystal (a molded sheet that slopes at the corners) in black finish. There's another version with the playing field in transparent finish. Players made of aluminum: one team in shiny chrome and the other in dark nickel. Chrome-plated brass handles and scoring units. Quick mount handles that fit perfectly and can be removed and replaced. Rod ends featuring two layers of shock absorption. Rods are equipped with special, self-lubricating bearings so that they slide back and forth quietly, smoothly and quickly. Goals with polished stainless steel frames and handcrafted black nets. Hidden, adjustable feet for leveling table. Brass and stainless steel joints that are milled, chrome-plated and polished. Made in Italy.

## Finishes and materials

Structure: Tempered crystal, 5/8" thick, clear finish.
Playing field: Laminated crystal in black finish.
Players: Aluminum (shiny chrome and dark nickel finish).
Handles & Scoring units: Chrome -plated brass.
Goals: Polished stainless steel frames and black nets.
Joints: Brass and stainless steel, milled, chrome-plated and polished.