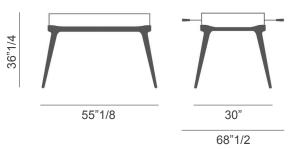

ide. Players in one team are in Canaletto walnut; the other ones, in ash wood. Rod ends featuring two layers of shock absorption. Rods are equipped with special, self-lubricating bearings so that they slide back and forth quietly, smoothly and quickly. Quick mount handles that fit perfectly and can be removed and replaced. Playing field in tempered clear crystal, increasing the game's speed. Goals with polished stainless steel frames and handcrafted black nets. Hidden, adjustable feet for leveling table. Canaletto walnut handles and scoring units. Made in Italy.

## Dimensions

55"1/8W x 30" (68"1/2 with rods)D x 36"1/4H

## Finishes and materials

**Structure:** Solid molded Canaletto walnut. **Shell perimeter:** Crystal, 5/8" thick. **Playing field:**Tempered clear crystal, 1/2" thick.



Players: Canaletto walnut and Ash wood.Handles & Scoring units: Canaletto walnut wood.Goals: Polished stainless steel frames and black nets.

(For more specifications, please refer to "Finishes & Materials")