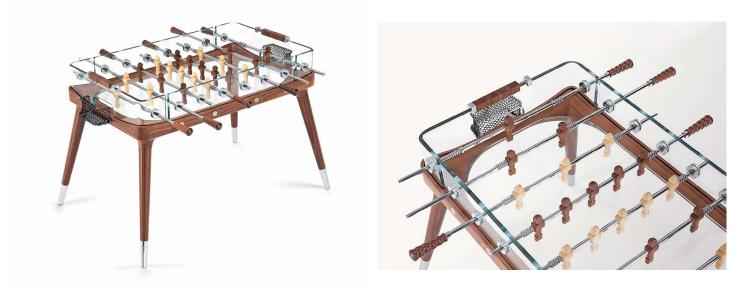

## Description

Foosball table with structure in solid molded Canaletto walnut. Shell perimeter in crystal. The vertical plates are tempered glass; the curved ends have undergone a hot bending process. Every component is polished with cerium oxide. Players in one team are in Canaletto walnut; the other ones, in ash wood. Rod ends featuring two layers of shock absorption. Rods are equipped with special, self-lubricating bearings so that they slide back and forth quietly, smoothly and quickly. Quick mount handles that fit perfectly and can be removed and replaced. Playing field in tempered clear crystal, increasing the game's speed. Goals with polished stainless steel frames and handcrafted black nets. Hidden, adjustable feet for leveling table. Canaletto walnut handles and scoring units. Made in Italy.

## Finishes and materials

**Structure:** Solid molded Canaletto walnut. **Shell perimeter:** Crystal, 5/8" thick. **Playing field:**Tempered clear crystal, 1/2" thick.

Players: Canaletto walnut and Ash wood.Handles & Scoring units: Canaletto walnut wood.Goals: Polished stainless steel frames and black nets.