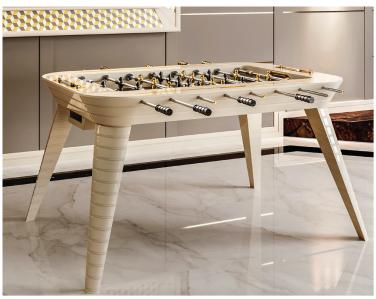

## Description

Professional Foosball Table with playing field in extra light lacquered tempered glass with lacquered sloped edges. Players, handles and score counters made of precision turning aluminum. One team 24 kt gold plated and the other black nickel plated. Rotating bars, springs and bushings in chromed steel. Innovative system "Dryling linear" for bars sliding without necessity of lubrication. Hidden adjustable leg leveller. Lacquered wooden structure. Complete of 20 cork balls set. Made in Italy.

## Finishes and materials

**Playing field:** Extra light lacquered tempered glass with lacquered sloped edges.

Players, Handles & Score counters: Pleated aluminum (one team in 24kt gold, other team in black nickel).