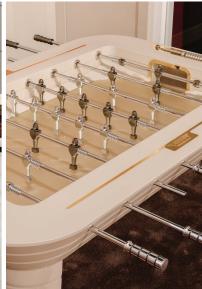

## Description

Professional Foosball Table with playing field in extra light lacquered tempered glass with lacquered sloped edges. Players, handles and score counters made of precision turning aluminum. One team 24 kt gold plated and the other black nickel plated. Rotating bars, springs and bushings in chromed steel. Innovative system "Dryling linear" for bars sliding without necessity of lubrication. Hidden adjustable leg leveller. Lacquered wooden structure. Complete of 20 cork balls set. Made in Italy.

## Finishes and materials

**Playing field:** Extra light lacquered tempered glass with lacquered sloped edges.

Players, Handles & Score counters: Pleated aluminum (one team in 24kt gold, other team in black nickel).

Bars, Springs & Bushings: Chromed steel.

**Structure:** Lacquered wood in Matt, Soft Touch or Glossy finish.

(For more specifications, please refer to "Finishes & Materials")