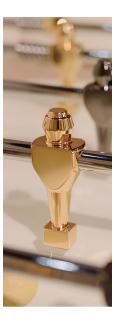

## Description

Professional Foosball Table with playing field in extra light lacquered tempered glass with lacquered sloped edges. Players, handles and score counters made of precision turning aluminum. One team 24 kt gold plated and the other black nickel plated. Rotating bars, springs and bushings in chromed steel. Innovative system "Dryling linear" for bars sliding without necessity of lubrication. Hidden adjustable leg leveller. Lacquered wooden structure. Complete of 20 cork balls set. Made in Italy.

## Finishes and materials

**Playing field:** Extra light lacquered tempered glass with lacquered sloped edges.

Players, Handles & Score counters: Pleated aluminum (one team in 24kt gold, other team in black nickel).