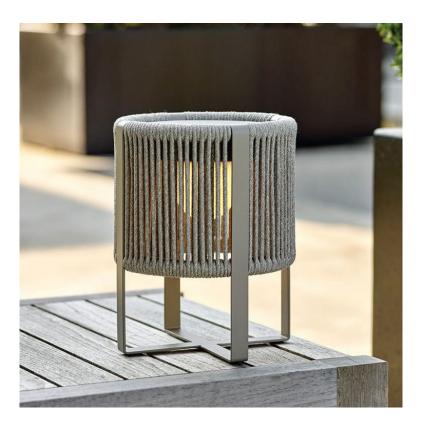

# Ropy

## **Description**

Table lamp with frame in coated aluminum and lampshade in polyolefin rope.

Combinations available:

- 1. Coated aluminum antrachite with polyolefin rope bronze.
- 2. Coated aluminum green with polyolefin rope green.
- 3. Coated aluminum sand with polyolefin rope desert.

### **Dimensions**

Ø8" x 9"7/8H