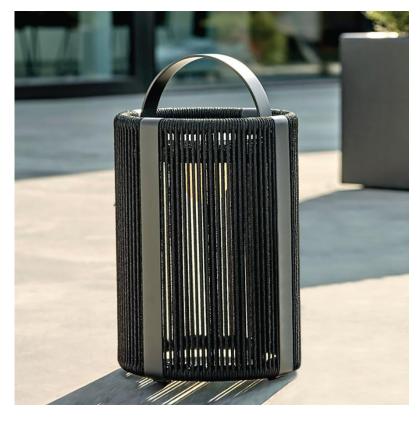

## Ropy

## Description

Floor lamp with frame in coated aluminum and lampshade in polyolefin rope. Combinations available: 1. Coated aluminum antrachite with polyolefin rope bronze. 2. Coated aluminum green with polyolefin rope green. 3. Coated aluminum sand with polyolefin rope desert. Specifications: Light Source: 2,6W LED solar lamp - 2700k - 400lm - IP54 + USB charging. Battery capacity: 5 hours max. (binsols). Touch on/off button adjustable light intensity through dimmer function. UV resistant.

Designed by Royal Botania.