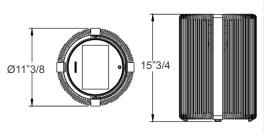

num sand with polyolefin rope desert. Specifications: Light Source: 2,6W LED solar lamp - 2700k - 400lm - IP54 + USB charging. Battery capacity: 5 hours max. (binsols). Touch on/off button adjustable light intensity through dimmer function. UV resistant.

Designed by Royal Botania.

## **Dimensions**

Ø11"3/8 x 15"3/4H

## Finishes and materials

**Frame:** Coated aluminum - antrachite, green or sand. **Lampshade:** Polyolefin rope - bronze, green or desert.

**Aluminium** is a non-ferrous metal, which combines great mechanical rigidity with light weight; this makes it especially suitable for making furniture. If treated correctly it has a good resistance to corrosion. One of the treatments is powder coating. After a chemical pre-treatment an epoxy powder is applied statically and baked.



**Olefin fiber** is a synthetic fiber made from polyethylene. The advantage of this fiber is its strength, colour fastness and comfort. Also it is very resistant to staining and different weather conditions.

(For more specifications, please refer to "Finishes & Materials")