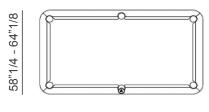

#### **Dimensions**

**8 feet:** 102"3/8W x 58"1/4D x 31"1/2H Playing surface: 88"1/8W x 44"D

**9 feet:** 114"1/8W x 64"1/8D x 31"1/2H Playing surface: 100"W x 50"D

102"3/8 - 114"1/8