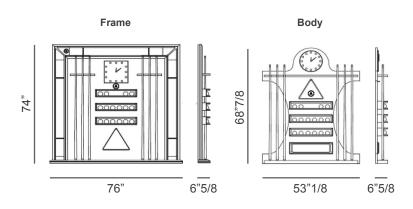

# Optional accessories:

- Cue Rack: Rectangular (DE.POC.BD.195) or curved (DE.POC.BD.195) cue rack with shelves for 16 balls and space for 6 cues. With lacquered triangle and quartz clock. Lacquered frame with decorative inserts and steel profiles. Structure in lacquered wood Matt, Soft Touch or Glossy. Finishes matching the ones of the pool table or to be defined.
- **Suspension Lamp (DE.POL.8/9):** LED lamp with decorative inserts and steel details. Lacquered structure. Finishes matching the ones of the pool table or to be defined.
- **Removable Dining top:** Structure divided in 3 pieces. Lacquered finish matching the pool table or to be defined.
- Cues set: Qty. 6 cues in wood.
- Balls set: Qty. 16 billiard balls.
- **Brush cloth:** Qty. 1 felt cleaner that works by static electricity and by capillarity. Removes chalk and dust on Simonis cloth.

## **Dimensions**

**Cue Rack:** 

Frame (rectangular): 76"W x 6"5/8D x 74"H Body (curved): 53"1/8W x 6"5/8D x 68"7/8H

Cues:

**A)** 57" long **B)** 63" long

Balls:

Snooker pool: Ø2"
American pool: Ø2"1/4

Suspension Lamp: