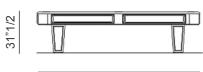

#### **Dimensions**

**8 feet:** 102"3/8W x 58"1/4D x 31"1/2H Playing surface: 88"1/8W x 44"D

**9 feet:** 114"1/8W x 64"1/8D x 31"1/2H Playing surface: 100"W x 50"D

102"3/8 - 114"1/8