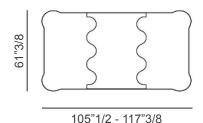

# Optional accessories:

- Cue Rack: Rectangular (DE.POC.BD.195) or curved (DE.POC.BD.195) cue rack with shelves for 16 balls and space for 6 cues. With lacquered triangle and quartz clock. Lacquered frame with decorative inserts and steel profiles. Structure in lacquered wood Matt, Soft Touch or Glossy. Finishes matching the ones of the pool table or to be defined.
- **Suspension Lamp (DE.POL.8/9):** LED lamp with decorative inserts and steel details. Lacquered structure. Finishes matching the ones of the pool table or to be defined.
- **Removable Dining top:** Structure divided in 3 pieces. Lacquered finish matching the pool table or to be defined.
- Cues set: Qty. 6 cues in wood.
- Balls set: Qty. 16 billiard balls.
- **Brush cloth:** Qty. 1 felt cleaner that works by static electricity and by capillarity. Removes chalk and dust on Simonis cloth.

96"3/8W x 41"3/8D x 6"5/8H

Removable Dining top:

8 feet Pool Table: 105"1/2W x 61"3/8D 9 feet Pool Table: 117"3/8W x 67"3/8D

(For more specifications, please refer to "Finishes & Materials")