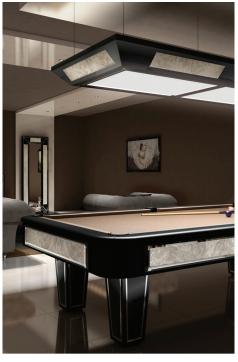

# Description

Professional 8ft or 9ft Pool Table with solid wood framework. Playing surface made of solid, smooth slate slab covered with pool cloth by leading company Simonis, available in different colors. Pockets covered with leather. Lacquered wooden edges with decorative inserts and steel profiles. Lacquered wooden legs with steel profiles. Optional accessories: Cue rack, Cues and balls set, Suspension lamp. Made in Italy.

## Finishes and materials

**Playing surface:** Solid, smooth slate slab covered with Simonis pool cloth (available in different colors).

**Pockets:** Covered with leather.

Edges: Lacquered wood with decorative inserts and

steel profiles.

Legs: Lacquered wood with steel profiles.

(For more specifications, please refer to "Finishes & Materials")