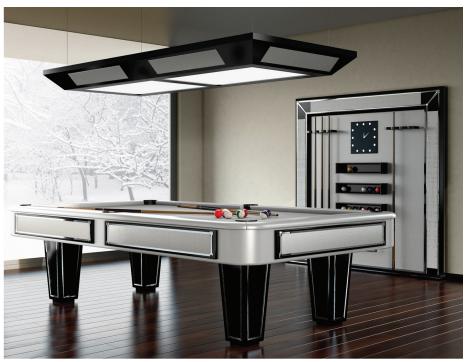

# Description

Professional 8ft or 9ft Pool Table with solid wood framework. Playing surface made of solid, smooth slate slab covered with pool cloth by leading company Simonis, available in different colors. Pockets covered with leather. Lacquered wooden edges with decorative inserts and steel profiles. Lacquered wooden legs with steel profiles. Optional accessories: Cue rack, Cues and balls set, Suspension lamp. Made in Italy.

## Finishes and materials

**Playing surface:** Solid, smooth slate slab covered with Simonis pool cloth (available in different colors).

**Pockets:** Covered with leather.

Edges: Lacquered wood with decorative inserts and

steel profiles.

Legs: Lacquered wood with steel profiles.

(For more specifications, please refer to "Finishes & Materials")

# Optional accessories:

- Cue Rack: Rectangular (DE.POC.BD.195) or curved (DE.POC.BD.195) cue rack with shelves for 16 balls and space for 6 cues. With lacquered triangle and quartz clock. Lacquered frame with decorative inserts and steel profiles. Structure in lacquered wood Matt, Soft Touch or Glossy. Finishes matching the ones of the pool table or to be defined.
- **Suspension Lamp (DE.POL.8/9):** LED lamp with decorative inserts and steel details. Lacquered structure. Finishes matching the ones of the pool table or to be defined.
- **Removable Dining top:** Structure divided in 3 pieces. Lacquered finish matching the pool table or to be defined.
- Cues set: Qty. 6 cues in wood.
- Balls set: Qty. 16 billiard balls.
- **Brush cloth:** Qty. 1 felt cleaner that works by static electricity and by capillarity. Removes chalk and dust on Simonis cloth.