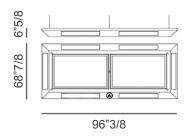

# Optional accessories:

- Cue Rack: Rectangular (DE.POC.BD.195) or curved (DE.POC.BD.195) cue rack with shelves for 16 balls and space for 6 cues. With lacquered triangle and quartz clock. Lacquered frame with decorative inserts and steel profiles. Structure in lacquered wood Matt, Soft Touch or Glossy. Finishes matching the ones of the pool table or to be defined.
- **Suspension Lamp (DE.POL.8/9):** LED lamp with decorative inserts and steel details. Lacquered structure. Finishes matching the ones of the pool table or to be defined.
- **Removable Dining top:** Structure divided in 3 pieces. Lacquered finish matching the pool table or to be defined.
- Cues set: Qty. 6 cues in wood.
- Balls set: Qty. 16 billiard balls.
- **Brush cloth:** Qty. 1 felt cleaner that works by static electricity and by capillarity. Removes chalk and dust on Simonis cloth.

96"3/8W x 41"3/8D x 6"5/8H

Removable Dining top:

8 feet Pool Table: 105"1/2W x 61"3/8D 9 feet Pool Table: 117"3/8W x 67"3/8D

(For more specifications, please refer to "Finishes & Materials")