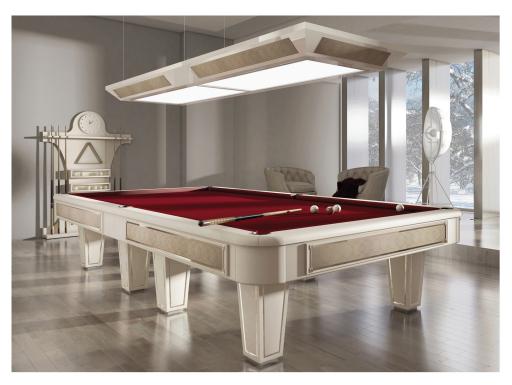

## Description

Professional 10ft or 12ft Pool Table with solid wood framework. Playing surface made of solid, smooth slate slab covered with pool cloth by leading company Simonis, available in different colors. Pockets covered with leather. Lacquered wooden edges with decorative inserts and steel profiles. Lacquered wooden legs with steel profiles. Optional accessories: Cue rack, Cues and balls set, Suspension lamp. Made in Italy.

## Finishes and materials

Playing surface: Solid, smooth slate slab covered with Simonis pool cloth (available in different colors).

Pockets: Covered with leather.

**Edges:** Lacquered wood with decorative inserts and steel profiles.

Legs: Lacquered wood with steel profiles.

(For more specifications, please refer to "Finishes & Materials")

# Optional accessories:

- Cue Rack: Rectangular (DE.POC.BD.195) or curved (DE.POC.BD.195) cue rack with shelves for 16 balls and space for 6 cues. With lacquered triangle and quartz clock. Lacquered frame with decorative inserts and steel profiles. Structure in lacquered wood Matt, Soft Touch or Glossy. Finishes matching the ones of the pool table or to be defined.
- Suspension Lamp (DE.POL.10/12): LED lamp with decorative inserts and steel details. Lacquered structure. Finishes matching the ones of the pool table or to be defined.
- Cues set: Qty. 6 cues in wood.
- Balls set: Qty. 16 billiard balls.
- Brush cloth: Qty. 1 felt cleaner that works by static electricity and by capillarity. Removes chalk and dust on Simonis cloth.