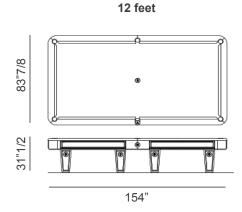

# Desire



## Description

Professional 10ft or 12ft Pool Table with solid wood framework. Playing surface made of solid, smooth slate slab covered with pool cloth by leading company Simonis, available in different colors. Pockets covered with leather. Lacquered wooden edges with decorative inserts and steel profiles. Lacquered wooden legs with steel profiles. Optional accessories: Cue rack, Cues and balls set, Suspension lamp. Made in Italy.

## **Dimensions**

## 10 feet:

126"W x 70"D x 31"1/2H Playing surface: 111"7/8W x 55"7/8D

### 12 feet:

154"W x 83"7/8D x 31"1/2H Playing surface: 139"3/4W x 69"5/8D

# 126"

10 feet



## Finishes and materials

Playing surface: Solid, smooth slate slab covered with Simonis pool cloth (available in different colors).

Pockets: Covered with leather.

**Edges:** Lacquered wood with decorative inserts and steel profiles.

Legs: Lacquered wood with steel profiles.

(For more specifications, please refer to "Finishes & Materials")



## Desire -

# Optional accessories:

- Cue Rack: Rectangular (DE.POC.BD.195) or curved (DE.POC.BD.195) cue rack with shelves for 16 balls and space for 6 cues. With lacquered triangle and quartz clock. Lacquered frame with decorative inserts and steel profiles. Structure in lacquered wood Matt, Soft Touch or Glossy. Finishes matching the ones of the pool table or to be defined.
- Suspension Lamp (DE.POL.10/12): LED lamp with decorative inserts