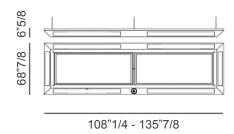

## **Dimensions**

**Cue Rack:** 

Frame (rectangular): 76"W x 6"5/8D x 74"H Body (curved): 53"1/8W x 6"5/8D x 68"7/8H

Frame **Body** 76" 6"5/8 53"1/8 6"5/8 **Suspension Lamp:** For 10 feet pool table: 108"1/4W x 41"3/8D x 6"5/8H

For 12 feet pool table: 135"7/8W x 41"3/8D x 6"5/8H

Cues: Balls:

**A)** 57" long Snooker pool: Ø2" **B)** 63" long American pool: Ø2"1/4

(For more specifications, please refer to "Finishes & Materials")