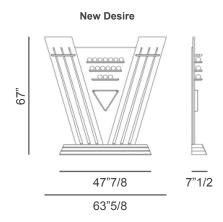

### Optional accessories:

- Cue Rack (NWD.POC.185): Cue rack, v shaped, with space for 6 cues and shelves for 16 balls. With lacquered triangle. Lacquered structure in Matt, Soft Touch or Glossy finish, matching the pool table or to be defined.
- Suspension Lamp (NWD.POL.10/12): LED lamp with lacquered structure. Finish matching the pool table or to be defined.
- Cues set: Qty. 6 cues in wood.
- Balls set: Qty. 16 billiard balls.
- Brush cloth: Qty. 1 felt cleaner that works by static electricity and by capillarity. Removes chalk and dust on Simonis cloth.

#### Dimensions

Cue Rack:

New Desire: 67"W x 7"1/2D x 72"7/8H

Base: 47"7/8

Suspension Lamp: For 10 feet pool table: 110"1/4W x 43"1/4D x 6"5/8H

For 12 feet pool table: 137"3/4W x 43"1/4D x 6"5/8H

Cues: Balls: **A)** 57" long