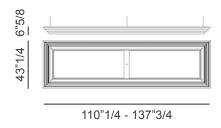

### Optional accessories:

- Cue Rack (NWD.POC.185): Cue rack, v shaped, with space for 6 cues and shelves for 16 balls. With lacquered triangle. Lacquered structure in Matt, Soft Touch or Glossy finish, matching the pool table or to be defined.
- Suspension Lamp (NWD.POL.10/12): LED lamp with lacquered structure. Finish matching the pool table or to be defined.
- Cues set: Qty. 6 cues in wood.
- Balls set: Qty. 16 billiard balls.
- Brush cloth: Qty. 1 felt cleaner that works by static electricity and by capillarity. Removes chalk and dust on Simonis cloth.

#### Dimensions

Cue Rack:

New Desire: 67"W x 7"1/2D x 72"7/8H

Base: 47"7/8

Suspension Lamp: For 10 feet pool table: 110"1/4W x 43"1/4D x 6"5/8H

For 12 feet pool table: 137"3/4W x 43"1/4D x 6"5/8H

Cues: Balls: **A)** 57" long