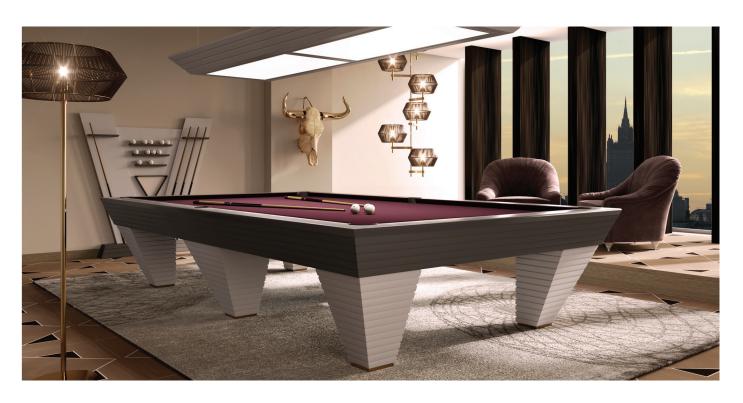

# **New Desire**

## Description

Professional 10ft or 12ft Pool Table with solid wood framework. Playing surface made of 5 solid, smooth slate slabs covered with pool cloth by leading company Simonis, available in different colors. Pockets covered with leather. Edges and legs in lacquered wood. Optional accessories: Cue rack, Cues and balls set, Suspension lamp. Made in Italy.

#### Finishes and materials

**Playing surface:** Solid, 5 smooth slate slabs covered with Simonis pool cloth (available in different colors).

Pockets: Covered with leather.

Edges & Legs: Lacquered wood (Matt, Soft Touch, Glossy).