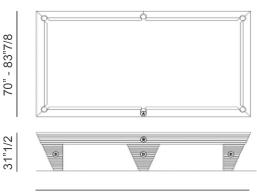

#### **Dimensions**

**10 feet:** 126"W x 70"D x 31"1/2H Playing surface: 111"7/8W x 55"7/8D

**12 feet:** 154"W x 83"7/8D x 31"1/2H Playing surface: 139"3/4W x 69"5/8D

126" - 154"