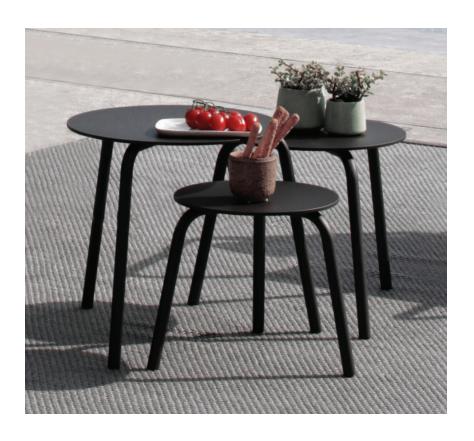

## Samba

Design: Kris Van Puyvelde

## Description

Coffee table set with frame and top in coated aluminum.

Designed by Royal Botania.