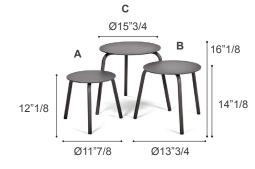

## **Dimensions**

- **A)** Ø11"7/8 x 12"1/8H
- **B)** Ø13"3/4 x 14"1/8H
- C) Ø15"3/4 x 16"1/8H