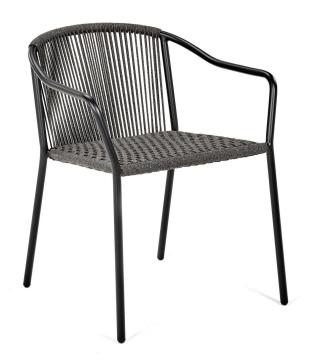

## Samba

Design: Kris Van Puyvelde

## Description

Armchair with frame in coated aluminum. Seat and back made in woven Olefin fiber. Optional back cushion is available. Designed by Royal Botania.