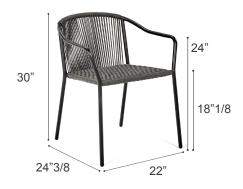

## **Dimensions**

22"W x 24"3/8D x 30"H Seat height: 18"1/8 Armrest height: 24"