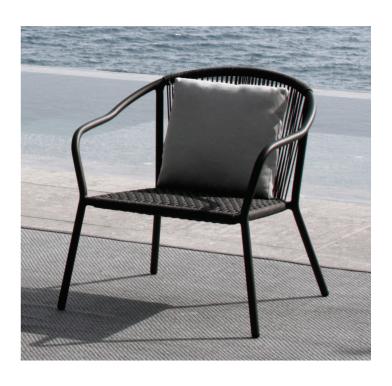

## Samba

Design: Kris Van Puyvelde

## **Description**

Lounge chair with frame in coated aluminum. Seat and back made in woven Olefin fiber.

Optional back cushion is available. Designed by Royal Botania.