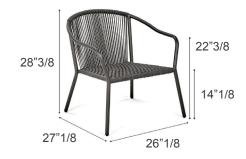

## **Dimensions**

26"1/8W x 27"1/8D x 28"3/8H

Seat height: 14"1/8 Armrest height: 22"3/8