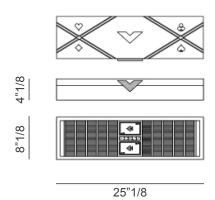

# Optional accessories:

- Chips Box: Wooden chips box with Ebony Makassar inlay with maple wood lid. Handle in polished gold brass. Structure lacquered in Soft Touch. Complete with 500 chips set, 2 decks of cards and 5 dices.
- Chips Case: Basic aluminum chips case. Complete with 500 chips set, 2 decks of cards and 5 dices.
- Remote Control: To manage lift mechanism.

### **Chips Box:**

25"1/8W x 8"1/8D x 4"1/8H

Circus Limited Edition
Round cloth design

(For more specifications, please refer to "Finishes & Materials")