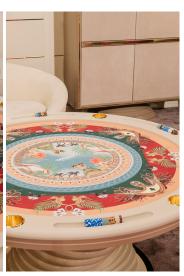

# Description

Round Poker Table for 6 players. Hidden lift bar unit which rises from the table top powered by lithium battery rechargeable from electrical outlet. Inner space equipped with rotating plate with stainless steel glass and bottles holders and built-in chips space. Slightly padded top in printed microfiber with Circus style, limited edition. Soft touch lacquered table edge with built-in chips rack and steel cup holders. Helicoidal lacquered ring base with steel details. Available accessories: aluminum chips case, inlaid ebony chips box, remote control. Made in Italy.

### Finishes and materials

Metals: Stainless steel glass and bottle and cup

holders in chrome or gold pleated finish.

Playing surface: Cover with microfiber cloth

with Circus style, limited edition.

Edge: Soft Touch lacquered table edge. Base: Lacquered with steel details.