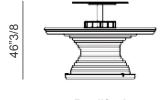

from electrical outlet. Inner space equipped with rotating plate with stainless steel glass and bottles holders and built-in chips space. Slightly padded top in printed microfiber with Circus style, limited edition. Soft touch lacquered table edge with built-in chips rack and steel cup holders. Helicoidal lacquered ring base with steel details. Available accessories: aluminum chips case, inlaid ebony chips box, remote control. Made in Italy.

## **Dimensions**

Ø63" x 31"H

When bar is lifted: 46"3/8H

### Finishes and materials

Metals: Stainless steel glass and bottle and cup

holders in chrome or gold pleated finish.

Playing surface: Cover with microfiber cloth

with Circus style, limited edition.

Edge: Soft Touch lacquered table edge. Base: Lacquered with steel details.

Bar hidden



**Bar lifted** 

(For more specifications, please refer to "Finishes & Materials")



Desire -

# Optional accessories:

- Chips Box: Wooden chips box with Ebony Makassar inlay with maple wood lid. Handle in polished gold brass. Structure lacquered in Soft Touch. Complete with 500 chips set, 2 decks of cards and 5 dices.
- Chips Case: Basic aluminum chips case. Complete with 500 chips set, 2 decks of cards and 5 dices.
- Remote Control: To manage lift mechanism.

### **Chips Box:**

25"1/8W x 8"1/8D x 4"1/8H





Circus Limited Edition
Round cloth design

(For more specifications, please refer to "Finishes & Materials")