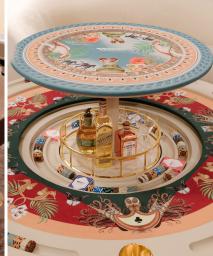

# Description

Round Poker Table for 6 players. Hidden lift bar unit which rises from the table top powered by lithium battery rechargeable from electrical outlet. Inner space equipped with rotating plate with stainless steel glass and bottles holders and built-in chips space. Slightly padded top in printed microfiber with Circus style, limited edition. Soft touch lacquered table edge with built-in chips rack and steel cup holders. Helicoidal lacquered ring base with steel details. Available accessories: aluminum chips case, inlaid ebony chips box, remote control. Made in Italy.

### Finishes and materials

Metals: Stainless steel glass and bottle and cup

holders in chrome or gold pleated finish.

Playing surface: Cover with microfiber cloth

with Circus style, limited edition.

Edge: Soft Touch lacquered table edge. Base: Lacquered with steel details.

Bar hidden

**Bar lifted** 

(For more specifications, please refer to "Finishes & Materials")

Desire -