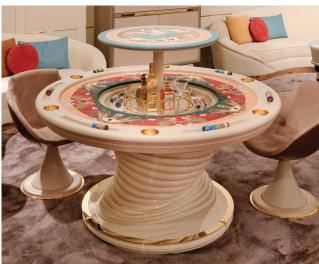

# Description

Round Poker Table for 6 players. Hidden lift bar unit which rises from the table top powered by lithium battery rechargeable from electrical outlet. Inner space equipped with rotating plate with stainless steel glass and bottles holders and built-in chips space. Slightly padded top in printed microfiber with Circus style, limited edition. Soft touch lacquered table edge with built-in chips rack and steel cup holders. Helicoidal lacquered ring base with steel details. Available accessories: aluminum chips case, inlaid ebony chips box, remote control. Made in Italy.

## **Dimensions**

Ø63" x 31"H

When bar is lifted: 46"3/8H

### Finishes and materials

Metals: Stainless steel glass and bottle and cup

holders in chrome or gold pleated finish.

Playing surface: Cover with microfiber cloth

with Circus style, limited edition.

Edge: Soft Touch lacquered table edge. Base: Lacquered with steel details.