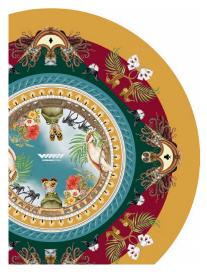

# Description

Round Poker Table for 6 players. Hidden lift bar unit which rises from the table top powered by lithium battery rechargeable from electrical outlet. Inner space equipped with rotating plate with stainless steel glass and bottles holders and built-in chips space. Slightly padded top in printed microfiber with Circus style, limited edition. Soft touch lacquered table edge with built-in chips rack and steel cup holders. Helicoidal lacquered ring base with steel details. Available accessories: aluminum chips case, inlaid ebony chips box, remote control. Made in Italy.

### Finishes and materials

Metals: Stainless steel glass and bottle and cup

holders in chrome or gold pleated finish.

Playing surface: Cover with microfiber cloth

with Circus style, limited edition.

Edge: Soft Touch lacquered table edge. Base: Lacquered with steel details.