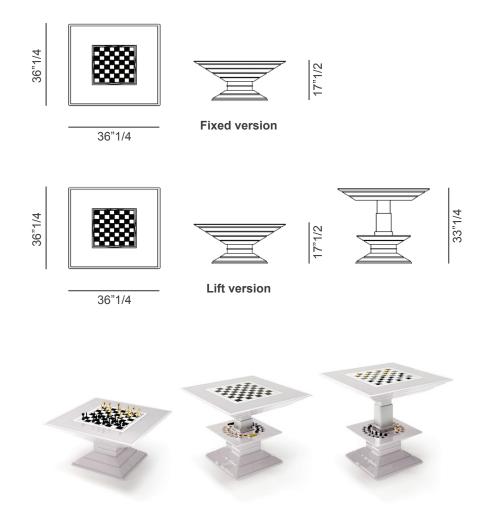

## **Dimensions**

Fixed version: 36"1/4W x 36"1/4D x 17"1/2H

**Lift version:** 36"1/4W x 36"1/4D x 17"1/2H to 33"1/4H when lifted.