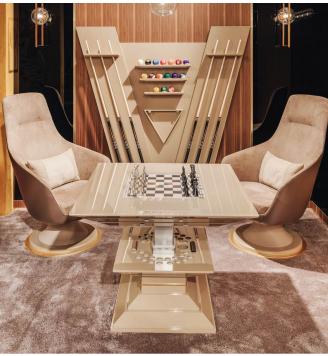

# Scaccomatto

## Description

Squared game and coffee table. Available in two versions: One is fixed and the other one is equipped with a lift mechanism powered by lithium battery rechargeable from electrical outlet with button under the top to activate lift movement. Top made of built-in lacquered tempered glass with inlaid chessboard in Ebony, Erable wood and mother-of-pearl. Chess and checkers pieces in turned anodized aluminum (one team in champagne color and the other one in black color), wooden backgammon cup with 5 dices and inside compartments with built-in space to store game set (all these only included in the lift version). Lacquered structure with steel detail. Available accessories: backgammon tray, remote control and checkers set box. Made in Italy.

## Optional accessories:

- Chess & Checkers Box: Wooden box for Chess and Checkers set in anodized and turned aluminum. One team champagne and the other in black. Lid of the box in Ebony Makassar inlaid with maple wood. Handle in polished gold brass. Structure lacquered in soft touch.
- Chess Set without box (included in lift version): Chess set (24 pieces) in anodized and turned aluminum. One team champagne and the other in black.
- Backgammon/Checkers Set (included in lift version): Backgammon/checkers set in anodized and turned aluminum (30 pieces). One team champagne and the other in black. Complete of dices and wooden cup.
- Backgammon Tray: Backgammon tray in soft touch lacquered wood Backgammon board inlaid in Erable wood, ebony and mother of pearl.
- Remote Control (Only for lift version): To manage lift mechanism of chess table.