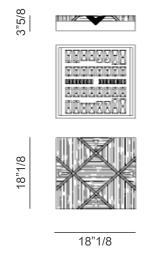

## Optional accessories:

- Chess & Checkers Box: Wooden box for Chess and Checkers set in anodized and turned aluminum. One team champagne and the other in black. Lid of the box in Ebony Makassar inlaid with maple wood. Handle in polished gold brass. Structure lacquered in soft touch.
- Chess Set without box (included in lift version): Chess set (24 pieces) in anodized and turned aluminum. One team champagne and the other in black.
- Backgammon/Checkers Set (included in lift version): Backgammon/checkers set in anodized and turned aluminum (30 pieces). One team champagne and the other in black. Complete of dices and wooden cup.
- Backgammon Tray: Backgammon tray in soft touch lacquered wood Backgammon board inlaid in Erable wood, ebony and mother of pearl.
- Remote Control (Only for lift version): To manage lift mechanism of chess table.

#### Chess & Checkers Box: 18"1/8W x 18"1/8D x 3"5/8H