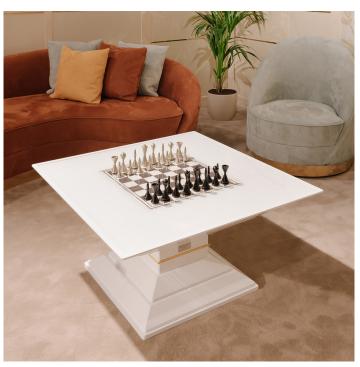

# Scaccomatto

## Description

Squared game and coffee table. Available in two versions: One is fixed and the other one is equipped with a lift mechanism powered by lithium battery rechargeable from electrical outlet with button under the top to activate lift movement. Top made of built-in lacquered tempered glass with inlaid chessboard in Ebony, Erable wood and mother-of-pearl. Chess and checkers pieces in turned anodized aluminum (one team in champagne color and the other one in black color), wooden backgammon cup with 5 dices and inside compartments with built-in space to store game set (all these only included in the lift version). Lacquered structure with steel detail. Available accessories: backgammon tray, remote control and checkers set box. Made in Italy.

## **Dimensions**

Fixed version: 36"1/4W x 36"1/4D x 17"1/2H

**Lift version:** 36"1/4W x 36"1/4D x 17"1/2H to 33"1/4H when lifted.