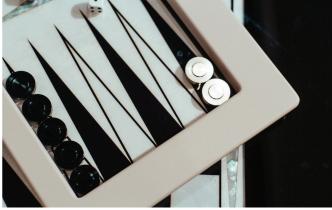

## Description

Squared game and coffee table. Available in two versions: One is fixed and the other one is equipped with a lift mechanism powered by lithium battery rechargeable from electrical outlet with button under the top to activate lift movement. Top made of built-in lacquered tempered glass with inlaid chessboard in Ebony, Erable wood and mother-of-pearl. Chess and checkers pieces in turned anodized aluminum (one team in champagne color and the other one in black color), wooden backgammon cup with 5 dices and inside compartments with built-in space to store game set (all these only included in the lift version). Lacquered structure with steel detail. Available accessories: backgammon tray, remote control and checkers set box. Made in Italy.

## Optional accessories:

- Chess & Checkers Box: Wooden box for Chess and Checkers set in anodized and turned aluminum. One team champagne and the other in black. Lid of the box in Ebony Makassar inlaid with maple wood. Handle in polished gold brass. Structure lacquered in soft touch.
- Chess Set without box (included in lift version): Chess set (24 pieces) in anodized and turned aluminum. One team champagne and the other in black.
- Backgammon/Checkers Set (included in lift version): Backgammon/checkers set in anodized and turned aluminum (30 pieces). One team champagne and the other in black. Complete of dices and wooden cup.
- Backgammon Tray: Backgammon tray in soft touch lacquered wood Backgammon board inlaid in Erable wood, ebony and mother of pearl.
- Remote Control (Only for lift version): To manage lift mechanism of chess table.

#### **Backgammon Tray:** 20"1/2W x 20"1/2D x 1"3/8H

(For more specifications, please refer to "Finishes & Materials")