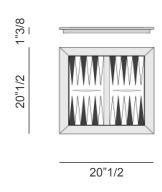

## Optional accessories:

- Chess & Checkers Box: Wooden box for Chess and Checkers set in anodized and turned aluminum. One team champagne and the other in black. Lid of the box in Ebony Makassar inlaid with maple wood. Handle in polished gold brass. Structure lacquered in soft touch.
- Chess Set without box (included in lift version): Chess set (24 pieces) in anodized and turned aluminum. One team champagne and the other in black.
- Backgammon/Checkers Set (included in lift version): Backgammon/checkers set in anodized and turned aluminum (30 pieces). One team champagne and the other in black. Complete of dices and wooden cup.
- Backgammon Tray: Backgammon tray in soft touch lacquered wood Backgammon board inlaid in Erable wood, ebony and mother of pearl.
- Remote Control (Only for lift version): To manage lift mechanism of chess table.

#### **Backgammon Tray:** 20"1/2W x 20"1/2D x 1"3/8H

(For more specifications, please refer to "Finishes & Materials")