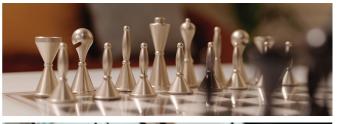

## Description

Squared game and coffee table. Available in two versions: One is fixed and the other one is equipped with a lift mechanism powered by lithium battery rechargeable from electrical outlet with button under the top to activate lift movement. Top made of built-in lacquered tempered glass with inlaid chessboard in Ebony, Erable wood and mother-of-pearl. Chess and checkers pieces in turned anodized aluminum (one team in champagne color and the other one in black color), wooden backgammon cup with 5 dices and inside compartments with built-in space to store game set (all these only included in the lift version). Lacquered structure with steel detail. Available accessories: backgammon tray, remote control and checkers set box. Made in Italy.

## Optional accessories:

- Chess & Checkers Box: Wooden box for Chess and Checkers set in anodized and turned aluminum. One team champagne and the other in black. Lid of the box in Ebony Makassar inlaid with maple wood. Handle in polished gold brass. Structure lacquered in soft touch.
- Chess Set without box (included in lift version): Chess set (24 pieces) in anodized and turned aluminum. One team champagne and the other in black.
- Backgammon/Checkers Set (included in lift version): Backgammon/checkers set in anodized and turned aluminum (30 pieces). One team champagne and the other in black. Complete of dices and wooden cup.
- Backgammon Tray: Backgammon tray in soft touch lacquered wood Backgammon board inlaid in Erable wood, ebony and mother of pearl.
- Remote Control (Only for lift version): To manage lift mechanism of chess table.