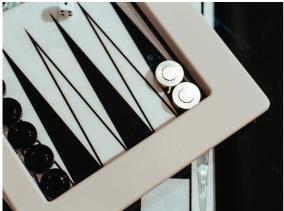

# **Description**

Round game and coffee table. Available in two versions: One is fixed and the other one is equipped with a lift mechanism powered by lithium battery rechargeable from electrical outlet with button under the top to activate lift movement. Top made of built-in lacquered tempered glass with inlaid chessboard in Ebony, Erable wood and mother-of-pearl. Chess and checkers pieces in turned anodized aluminum (one team in champagne color and the other one in black color), wooden backgammon cup with 5 dices and inside compartments with built-in space to store game set (all these only included in the lift version). Lacquered structure with steel detail. Available accessories: backgammon tray, remote control and checkers set box. Made in Italy.

# Optional accessories:

- Chess & Checkers Box: Wooden box for Chess and Checkers set in anodized and turned aluminum. One team champagne and the other in black. Lid of the box in Ebony Makassar inlaid with maple wood. Handle in polished gold brass. Structure lacquered in soft touch.
- Chess Set without box (included in lift version): Chess set (24 pieces) in anodized and turned aluminum. One team champagne and the other in black.
- Backgammon/Checkers Set (included in lift version): Backgammon/checkers set in anodized and turned aluminum (30 pieces). One team champagne and the other in black. Complete of dices and wooden cup.
- Backgammon Tray: Backgammon tray in soft touch lacquered wood Backgammon board inlaid in Erable wood, ebony and mother of pearl.
- Remote Control (Only for lift version): To manage lift mechanism of chess table.