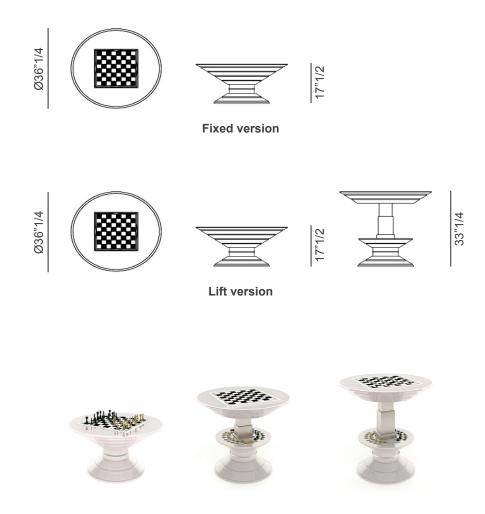

# **Description**

Round game and coffee table. Available in two versions: One is fixed and the other one is equipped with a lift mechanism powered by lithium battery rechargeable from electrical outlet with button under the top to activate lift movement. Top made of built-in lacquered tempered glass with inlaid chessboard in Ebony, Erable wood and mother-of-pearl. Chess and checkers pieces in turned anodized aluminum (one team in champagne color and the other one in black color), wooden backgammon cup with 5 dices and inside compartments with built-in space to store game set (all these only included in the lift version). Lacquered structure with steel detail. Available accessories: backgammon tray, remote control and checkers set box. Made in Italy.

# **Dimensions**

Fixed version: Ø36"1/4 x 17"1/2H

**Lift version:** Ø36"1/4 x 17"1/2H to 33"1/4H when lifted.