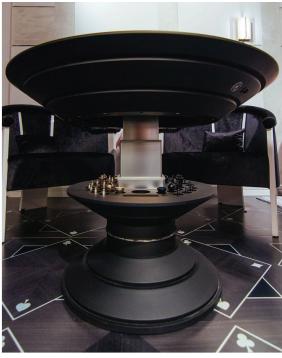

# **Description**

Round game and coffee table. Available in two versions: One is fixed and the other one is equipped with a lift mechanism powered by lithium battery rechargeable from electrical outlet with button under the top to activate lift movement. Top made of built-in lacquered tempered glass with inlaid chessboard in Ebony, Erable wood and mother-of-pearl. Chess and checkers pieces in turned anodized aluminum (one team in champagne color and the other one in black color), wooden backgammon cup with 5 dices and inside compartments with built-in space to store game set (all these only included in the lift version). Lacquered structure with steel detail. Available accessories: backgammon tray, remote control and checkers set box. Made in Italy.

# **Dimensions**

Fixed version: Ø36"1/4 x 17"1/2H

**Lift version:** Ø36"1/4 x 17"1/2H to 33"1/4H when lifted.