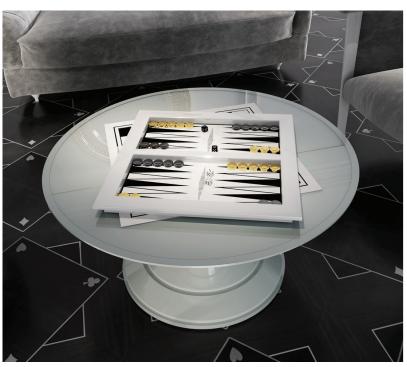

# **Description**

Round game and coffee table. Available in two versions: One is fixed and the other one is equipped with a lift mechanism powered by lithium battery rechargeable from electrical outlet with button under the top to activate lift movement. Top made of built-in lacquered tempered glass with inlaid chessboard in Ebony, Erable wood and mother-of-pearl. Chess and checkers pieces in turned anodized aluminum (one team in champagne color and the other one in black color), wooden backgammon cup with 5 dices and inside compartments with built-in space to store game set (all these only included in the lift version). Lacquered structure with steel detail. Available accessories: backgammon tray, remote control and checkers set box. Made in Italy.

# Optional accessories:

- Chess & Checkers Box: Wooden box for Chess and Checkers set in anodized and turned aluminum. One team champagne and the other in black. Lid of the box in Ebony Makassar inlaid with maple wood. Handle in polished gold brass. Structure lacquered in soft touch.
- Chess Set without box (included in lift version): Chess set (24 pieces) in anodized and turned aluminum. One team champagne and the other in black.
- Backgammon/Checkers Set (included in lift version): Backgammon/checkers set in anodized and turned aluminum (30 pieces). One team champagne and the other in black. Complete of dices and wooden cup.
- Backgammon Tray: Backgammon tray in soft touch lacquered wood Backgammon board inlaid in Erable wood, ebony and mother of pearl.
- Remote Control (Only for lift version): To manage lift mechanism of chess table.

#### **Backgammon Tray:** 20"1/2W x 20"1/2D x 1"3/8H

(For more specifications, please refer to "Finishes & Materials")