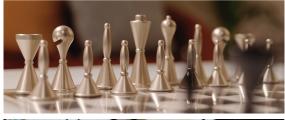

# **Description**

Round game and coffee table. Available in two versions: One is fixed and the other one is equipped with a lift mechanism powered by lithium battery rechargeable from electrical outlet with button under the top to activate lift movement. Top made of built-in lacquered tempered glass with inlaid chessboard in Ebony, Erable wood and mother-of-pearl. Chess and checkers pieces in turned anodized aluminum (one team in champagne color and the other one in black color), wooden backgammon cup with 5 dices and inside compartments with built-in space to store game set (all these only included in the lift version). Lacquered structure with steel detail. Available accessories: backgammon tray, remote control and checkers set box. Made in Italy.

# Optional accessories:

- Chess & Checkers Box: Wooden box for Chess and Checkers set in anodized and turned aluminum. One team champagne and the other in black. Lid of the box in Ebony Makassar inlaid with maple wood. Handle in polished gold brass. Structure lacquered in soft touch.
- Chess Set without box (included in lift version): Chess set (24 pieces) in anodized and turned aluminum. One team champagne and the other in black.
- Backgammon/Checkers Set (included in lift version): Backgammon/checkers set in anodized and turned aluminum (30 pieces). One team champagne and the other in black. Complete of dices and wooden cup.
- Backgammon Tray: Backgammon tray in soft touch lacquered wood Backgammon board inlaid in Erable wood, ebony and mother of pearl.
- Remote Control (Only for lift version): To manage lift mechanism of chess table.