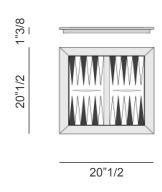

# Optional accessories:

- Chess & Checkers Box: Wooden box for Chess and Checkers set in anodized and turned aluminum. One team champagne and the other in black. Lid of the box in Ebony Makassar inlaid with maple wood. Handle in polished gold brass. Structure lacquered in soft touch.
- Chess Set without box (included in lift version): Chess set (24 pieces) in anodized and turned aluminum. One team champagne and the other in black.
- Backgammon/Checkers Set (included in lift version): Backgammon/checkers set in anodized and turned aluminum (30 pieces). One team champagne and the other in black. Complete of dices and wooden cup.
- Backgammon Tray: Backgammon tray in soft touch lacquered wood Backgammon board inlaid in Erable wood, ebony and mother of pearl.
- Remote Control (Only for lift version): To manage lift mechanism of chess table.

#### **Backgammon Tray:** 20"1/2W x 20"1/2D x 1"3/8H

(For more specifications, please refer to "Finishes & Materials")