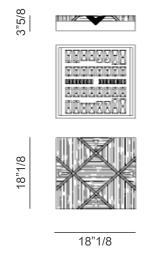

# Optional accessories:

- Chess & Checkers Box: Wooden box for Chess and Checkers set in anodized and turned aluminum. One team champagne and the other in black. Lid of the box in Ebony Makassar inlaid with maple wood. Handle in polished gold brass. Structure lacquered in soft touch.
- Chess Set without box (included in lift version): Chess set (24 pieces) in anodized and turned aluminum. One team champagne and the other in black.
- Backgammon/Checkers Set (included in lift version): Backgammon/checkers set in anodized and turned aluminum (30 pieces). One team champagne and the other in black. Complete of dices and wooden cup.
- Backgammon Tray: Backgammon tray in soft touch lacquered wood Backgammon board inlaid in Erable wood, ebony and mother of pearl.
- Remote Control (Only for lift version): To manage lift mechanism of chess table.

### Chess & Checkers Box: 18"1/8W x 18"1/8D x 3"5/8H