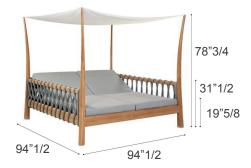

## Tuskany

Design: Kris Van Puyvelde



## Description

Lounger with sun protection. Frame made in Teak wood with Olefin fiber. Optional curtain set is available.

Designed by Royal Botania.

## **Dimensions**

94"1/2W x 94"1/2D x 78"3/4H



## Finishes and materials

Frame: Teak wood with Olefin fiber.

Cushions cover: Fabric cat. A, cat. B or cat. C.

Carefully selected, fully grown **Teak**, harvested in accordance with the strictest environmental standards. The reason for its generally commended durability is the high levels of natural oils it contains. The resulting minimal moisture absorption prevents warping which gives it great stability. Moreover, the wood is extremely resistant to the influences of chemicals, as well as against attacks by vermin.

**Olefin** is a synthetic fiber made from polyethylene. The advantage of this fiber is its strength, colour fastness and comfort. Also it is very resistant to staining and different weather conditions.

(For more specifications, please refer to "Finishes & Materials")