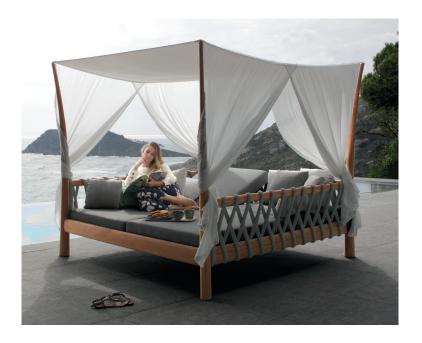

## Tuskany

Design: Kris Van Puyvelde

## Description

Lounger with sun protection. Frame made in Teak wood with Olefin fiber. Optional curtain set is available.

Designed by Royal Botania.

## Finishes and materials

Frame: Teak wood with Olefin fiber.

Cushions cover: Fabric cat. A, cat. B or cat. C.

Carefully selected, fully grown **Teak**, harvested in accordance with the strictest environmental standards. The reason for its generally commended durability is the high levels of natural oils it contains. The resulting minimal moisture absorption prevents warping which gives it great stability. Moreover, the wood is extremely resistant to the influences of chemicals, as well as against attacks by vermin.

**Olefin** is a synthetic fiber made from polyethylene. The advantage of this fiber is its strength, colour fastness and comfort. Also it is very resistant to staining and different weather conditions.