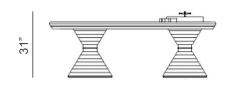

# Montecarlo







## Description

Roulette table with professional Roulette. Top in printed microfiber available in all Pantone colors. Soft Touch lacquered table edge with built-in chips rack and steel cup holders. Double-rings base, lacquered, with steel profiles. Complete with lacquered round chips rack for the dealer. Available accessories: aluminum chips case, chips rake, inlaid Ebony chips box. Made in Italy.

## **Dimensions**

90"1/2W x 49"1/4D x 31"H





90"1/2

# Finishes and materials

**Top:** Covered inmicrofiber available in all Pantone colors.

Edge: Soft Touch lacquered finish.

Base: Lacquered wood with steel profiles in polished chrome or gold finish.

Chips Rack: Lacquered wood.

(For more specifications, please refer to "Finishes & Materials")



### Montecarlo

# Optional accessories:

- Chips Box: Wooden chips box with Ebony Makassar inlaid with maple wood lid. Handle in polished gold brass. Lacquered structure in Soft Touch. Complete of 500 chips set, 2 decks of cards and 5 dices.
- Chips Case: Basic aluminum chips case. Complete of 500 chips set, 2 decks of cards and 5 dices.
- Chips Rake: Made of polished chrome or gold steel with solid Mahogany handle.

#### **Chips Box:**

25"1/8W x 8"1/8D x 4"1/8H



#### **Chips Rak