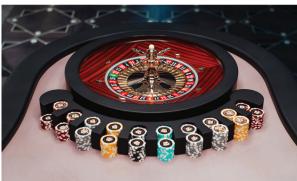

## Description

Roulette table with professional Roulette. Top in printed microfiber available in all Pantone colors. Soft Touch lacquered table edge with built-in chips rack and steel cup holders. Double-rings base, lacquered, with steel profiles. Complete with lacquered round chips rack for the dealer. Available accessories: aluminum chips case, chips rake, inlaid Ebony chips box. Made in Italy.

# Optional accessories:

- Chips Box: Wooden chips box with Ebony Makassar inlaid with maple wood lid. Handle in polished gold brass. Lacquered structure in Soft Touch. Complete of 500 chips set, 2 decks of cards and 5 dices.
- Chips Case: Basic aluminum chips case. Complete of 500 chips set, 2 decks of cards and 5 dices.
- Chips Rake: Made of polished chrome or gold steel with solid Mahogany handle.