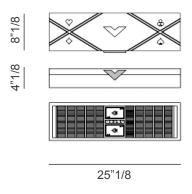

# Optional accessories:

- Chips Box: Wooden chips box with Ebony Makassar inlaid with maple wood lid. Handle in polished gold brass. Lacquered structure in Soft Touch. Complete of 500 chips set, 2 decks of cards and 5 dices.
- Chips Case: Basic aluminum chips case. Complete of 500 chips set, 2 decks of cards and 5 dices.
- Chips Rake: Made of polished chrome or gold steel with solid Mahogany handle.

#### **Chips Box:**

25"1/8W x 8"1/8D x 4"1/8H