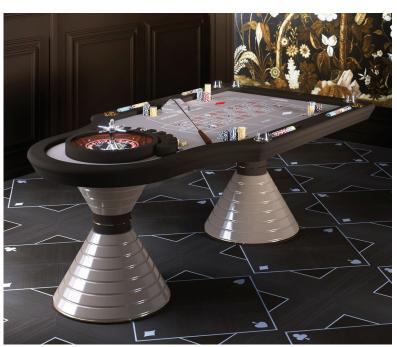

# Montecarlo

## Description

Roulette table with professional Roulette. Top in printed microfiber available in all Pantone colors. Soft Touch lacquered table edge with built-in chips rack and steel cup holders. Double-rings base, lacquered, with steel profiles. Complete with lacquered round chips rack for the dealer. Available accessories: aluminum chips case, chips rake, inlaid Ebony chips box. Made in Italy.

## **Dimensions**

90"1/2W x 49"1/4D x 31"H

90"1/2