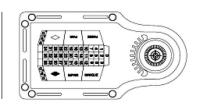

# Montecarlo

## Description

Roulette table with professional Roulette. Top in printed microfiber available in all Pantone colors. Soft Touch lacquered table edge with built-in chips rack and steel cup holders. Double-rings base, lacquered, with steel profiles. Complete with lacquered round chips rack for the dealer. Available accessories: aluminum chips case, chips rake, inlaid Ebony chips box. Made in Italy.

## **Dimensions**

90"1/2W x 49"1/4D x 31"H

90"1/2