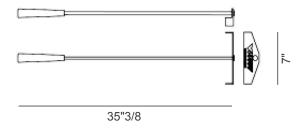

# Optional accessories:

- Chips Box: Wooden chips box with Ebony Makassar inlaid with maple wood lid. Handle in polished gold brass. Lacquered structure in Soft Touch. Complete of 500 chips set, 2 decks of cards and 5 dices.
- Chips Case: Basic aluminum chips case. Complete of 500 chips set, 2 decks of cards and 5 dices.
- Chips Rake: Made of polished chrome or gold steel with solid Mahogany handle.

#### **Chips Rake:**

35"3/8W x 7"D

(For more specifications, please refer to "Finishes & Materials")