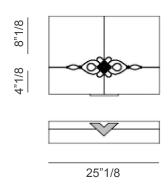

#### Optional accessories:

- Removable Game Top: Removable top with structure in lacquered wood with built-in tempered lacquered glass top with printed chessboard and mill game layout.
- Tiles Box: Wooden box for one Mahjong tiles set (144). Ebony Makassar inlaid with maple wood and mother-of-pearl on the lid. Handle in polished gold brass. Structure in Soft Touch lacquered finish.
- Cup Holders: Qty. 4 swiveling steel cup holders, placed under Mahjong top.

## **Tiles Box:** 25"1/8W x 8"1/8D x 4"1/8H