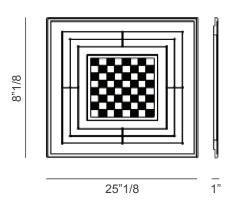

#### Optional accessories:

- Removable Game Top: Removable top with structure in lacquered wood with built-in tempered lacquered glass top with printed chessboard and mill game layout.
- Tiles Box: Wooden box for one Mahjong tiles set (144). Ebony Makassar inlaid with maple wood and mother-of-pearl on the lid. Handle in polished gold brass. Structure in Soft Touch lacquered finish.
- Cup Holders: Qty. 4 swiveling steel cup holders, placed under Mahjong top.

### Removable Game Top: 37"3/8W x 37"3/8D x 1"H