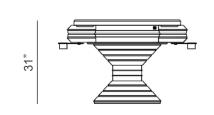

# Mahjong







#### Description

Unique Automatic Mahjong table for 4 players. Equipped with an exclusive hidden mechanism for automatic tiles sorting manageable from panel in the middle of top. Playing surface covered with velvet cloth (available in blue and green color) or cowhide. Double USB port and glove compartment on each players position. Equipped with 2 magnetic tiles set in two different colors. Each set is composed by 144 tiles. Structure lacquered with steel details. This table can also be used for playing chess or checkers, by ordering the additional removable glass top. Available accessories: removable glass top, steel swivel cup holders and tiles box. Made in Italy.

#### **Dimensions**

41"3/8W x 41"3/8D x 31"H





#### Finishes and materials

**Playing surface:** Covered in Velvet (blue or green) or in Cowhide. **Structure:** Lacquered wood with steel details in polished chrome or gold finish.

(For more specifications, please refer to "Finishes & Materials")



#### **Mahjong**

#### Optional accessories:

- Removable Game Top: Removable top with structure in lacquered wood with built-in tempered lacquered glass top with printed chessboard and mill game layout.
- Tiles Box: Wooden box for one Mahjong tiles set (144). Ebony Makassar inlaid with maple wood and mother-of-pearl on the lid. Handle in polished gold brass. Structure in Soft Touch lacquered finish.
- Cup Holders: Qty. 4 swiveling steel cup holders, placed under Mahjong top.

### Removable Game Top: 37"3/8W x 37"3/8D x 1"H



## **Tiles