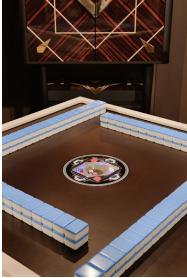

#### Description

Unique Automatic Mahjong table for 4 players. Equipped with an exclusive hidden mechanism for automatic tiles sorting manageable from panel in the middle of top. Playing surface covered with velvet cloth (available in blue and green color) or cowhide. Double USB port and glove compartment on each players position. Equipped with 2 magnetic tiles set in two different colors. Each set is composed by 144 tiles. Structure lacquered with steel details. This table can also be used for playing chess or checkers, by ordering the additional removable glass top. Available accessories: removable glass top, steel swivel cup holders and tiles box. Made in Italy.

#### Finishes and materials

**Playing surface:** Covered in Velvet (blue or green) or in Cowhide. **Structure:** Lacquered wood with steel details in polished chrome or gold finish.

(For more specifications, please refer to "Finishes & Materials")