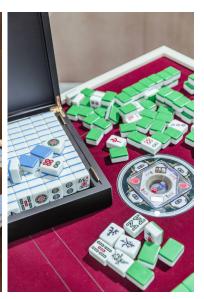

#### Description

Unique Automatic Mahjong table for 4 players. Equipped with an exclusive hidden mechanism for automatic tiles sorting manageable from panel in the middle of top. Playing surface covered with velvet cloth (available in blue and green color) or cowhide. Double USB port and glove compartment on each players position. Equipped with 2 magnetic tiles set in two different colors. Each set is composed by 144 tiles. Structure lacquered with steel details. This table can also be used for playing chess or checkers, by ordering the additional removable glass top. Available accessories: removable glass top, steel swivel cup holders and tiles box. Made in Italy.

#### Optional accessories:

- Removable Game Top: Removable top with structure in lacquered wood with built-in tempered lacquered glass top with printed chessboard and mill game layout.
- Tiles Box: Wooden box for one Mahjong tiles set (144). Ebony Makassar inlaid with maple wood and mother-of-pearl on the lid. Handle in polished gold brass. Structure in Soft Touch lacquered finish.
- Cup Holders: Qty. 4 swiveling steel cup holders, placed under Mahjong top.

## **Tiles Box:** 25"1/8W x 8"1/8D x 4"1/8H