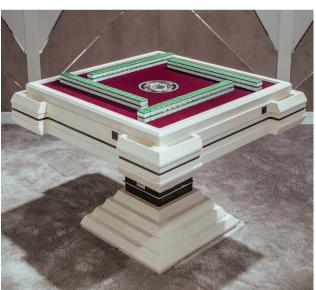

#### Description

Unique Automatic Mahjong table for 4 players. Equipped with an exclusive hidden mechanism for automatic tiles sorting manageable from panel in the middle of top. Playing surface covered with velvet cloth (available in blue and green color) or cowhide. Double USB port and glove compartment on each players position. Equipped with 2 magnetic tiles set in two different colors. Each set is composed by 144 tiles. Structure lacquered with steel details. This table can also be used for playing chess or checkers, by ordering the additional removable glass top. Available accessories: removable glass top, steel swivel cup holders and tiles box. Made in Italy.

#### **Dimensions**

41"3/8W x 41"3/8D x 31"H

#### Finishes and materials

**Playing surface:** Covered in Velvet (blue or green) or in Cowhide. **Structure:** Lacquered wood with steel details in polished chrome or gold finish.

(For more specifications, please refer to "Finishes & Materials")