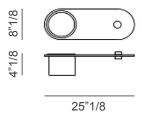

#### Optional accessories:

- Removable Game Top: Removable top with structure in lacquered wood with built-in tempered lacquered glass top with printed chessboard and mill game layout.
- Tiles Box: Wooden box for one Mahjong tiles set (144). Ebony Makassar inlaid with maple wood and mother-of-pearl on the lid. Handle in polished gold brass. Structure in Soft Touch lacquered finish.
- Cup Holders: Qty. 4 swiveling steel cup holders, placed under Mahjong top.

#### Cup Holder:

25"1/8W x 8"1/8D x 4"1/8H

(For more specifications, please refer to "Finishes & Materials")