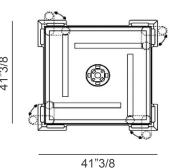

#### Description

Unique Automatic Mahjong table for 4 players. Equipped with an exclusive hidden mechanism for automatic tiles sorting manageable from panel in the middle of top. Playing surface covered with velvet cloth (available in blue and green color) or cowhide. Double USB port and glove compartment on each players position. Equipped with 2 magnetic tiles set in two different colors. Each set is composed by 144 tiles. Structure lacquered with steel details. This table can also be used for playing chess or checkers, by ordering the additional removable glass top. Available accessories: removable glass top, steel swivel cup holders and tiles box. Made in Italy.

#### **Dimensions**

41"3/8W x 41"3/8D x 31"H