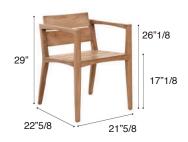

## **Dimensions:**

21"5/8W x 22"5/8D X 29"H Armrest height: 26"1/8 Seat height: 17"1/8