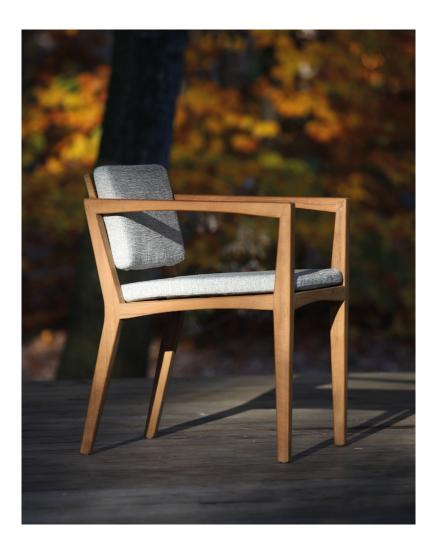

## Zenhit

Design: Kris Van Puyvelde

## Description

Armchair with teak wood frame. Seat and back cushions in fabric (Cat. A, Cat. B, Cat. C).

Designed by Royal Botania.

## Finishes and materials

Frame: Teak wood.

Cushions: Fabric Cat. A, Cat. B, Cat. C.

Carefully selected, fully grown **Teak**, harvested in accordance with the strictest environmental standards. The reason for its generally commended durability is the high levels of natural oils it contains. The resulting minimal moisture absorption prevents warping which gives it great stability. Moreover, the wood is extremely resistant to the influences of chemicals, as well as against attacks by vermin.