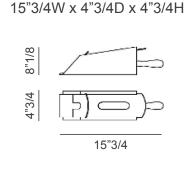

# 25"1/8W x 8"1/8D x 4"1/8H 8/L" 8/L" 25"1/8

Sabot:

(For more specifications, please refer to "Finishes & Materials")