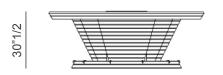

# Napoleon







## Description

Blackjack Table for 6 players and 1 dealer. Slightly padded top in printed microfiber available in all Pantone colors. Soft touch lacguered table edge with built-in steel cup holders. Lacguered base with steel profiles. Complete of lacquered table chips tray with capacity for 500 chips. Available accessories: aluminum chips case, sabot and inlaid Ebony chips box. Made in Italy.

### **Dimensions**

78"W x 44"D x 30"1/2H





4

78"

### Finishes and materials

**Playing surface:** Cover in printed microfiber available in all Pantone colors.

**Edge:** Soft Tocuh lacquered with built-in cup holders in steel with polished chrome or gold finish.

**Base:** Lacquered with steel profiles in polished chrome or gold finish.

Chips Rack: Lacuered finish.

(For more specifications, please refer to "Finishes & Materials")



Napoleon -

# Optional accessories:

**Chips Box:** 

- Chips Box: Wooden chips box with Ebony Makassar inlaid withmaple wood lid. Handle in polished gold brass. Structure lacquered in Soft Touch. Complete of 500 chips set, 2 decks of cards and 5 dices.
- Chips Case: Basic aluminum chips case. Complete of 500 chips set, 2 decks of cards and 5 dices.
- Sabot: Sabot for blackjack dealer. Lacquered