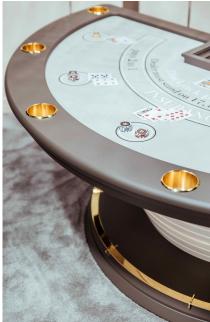

### Finishes and materials

**Playing surface:** Cover in printed microfiber available in all Pantone colors.

**Edge:** Soft Tocuh lacquered with built-in cup holders in steel with polished chrome or gold finish.

**Base:** Lacquered with steel profiles in polished chrome or gold finish.

Chips Rack: Lacuered finish.

(For more specifications, please refer to "Finishes & Materials")

Napoleon -