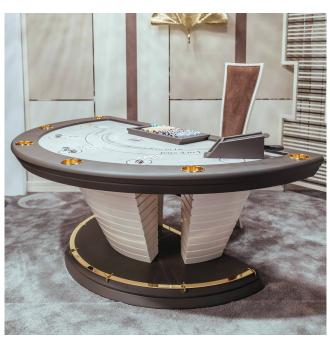

# Napoleon

## Description

Blackjack Table for 6 players and 1 dealer. Slightly padded top in printed microfiber available in all Pantone colors. Soft touch lacguered table edge with built-in steel cup holders. Lacguered base with steel profiles. Complete of lacquered table chips tray with capacity for 500 chips. Available accessories: aluminum chips case, sabot and inlaid Ebony chips box. Made in Italy.

### **Dimensions**

78"W x 44"D x 30"1/2H

4

78"